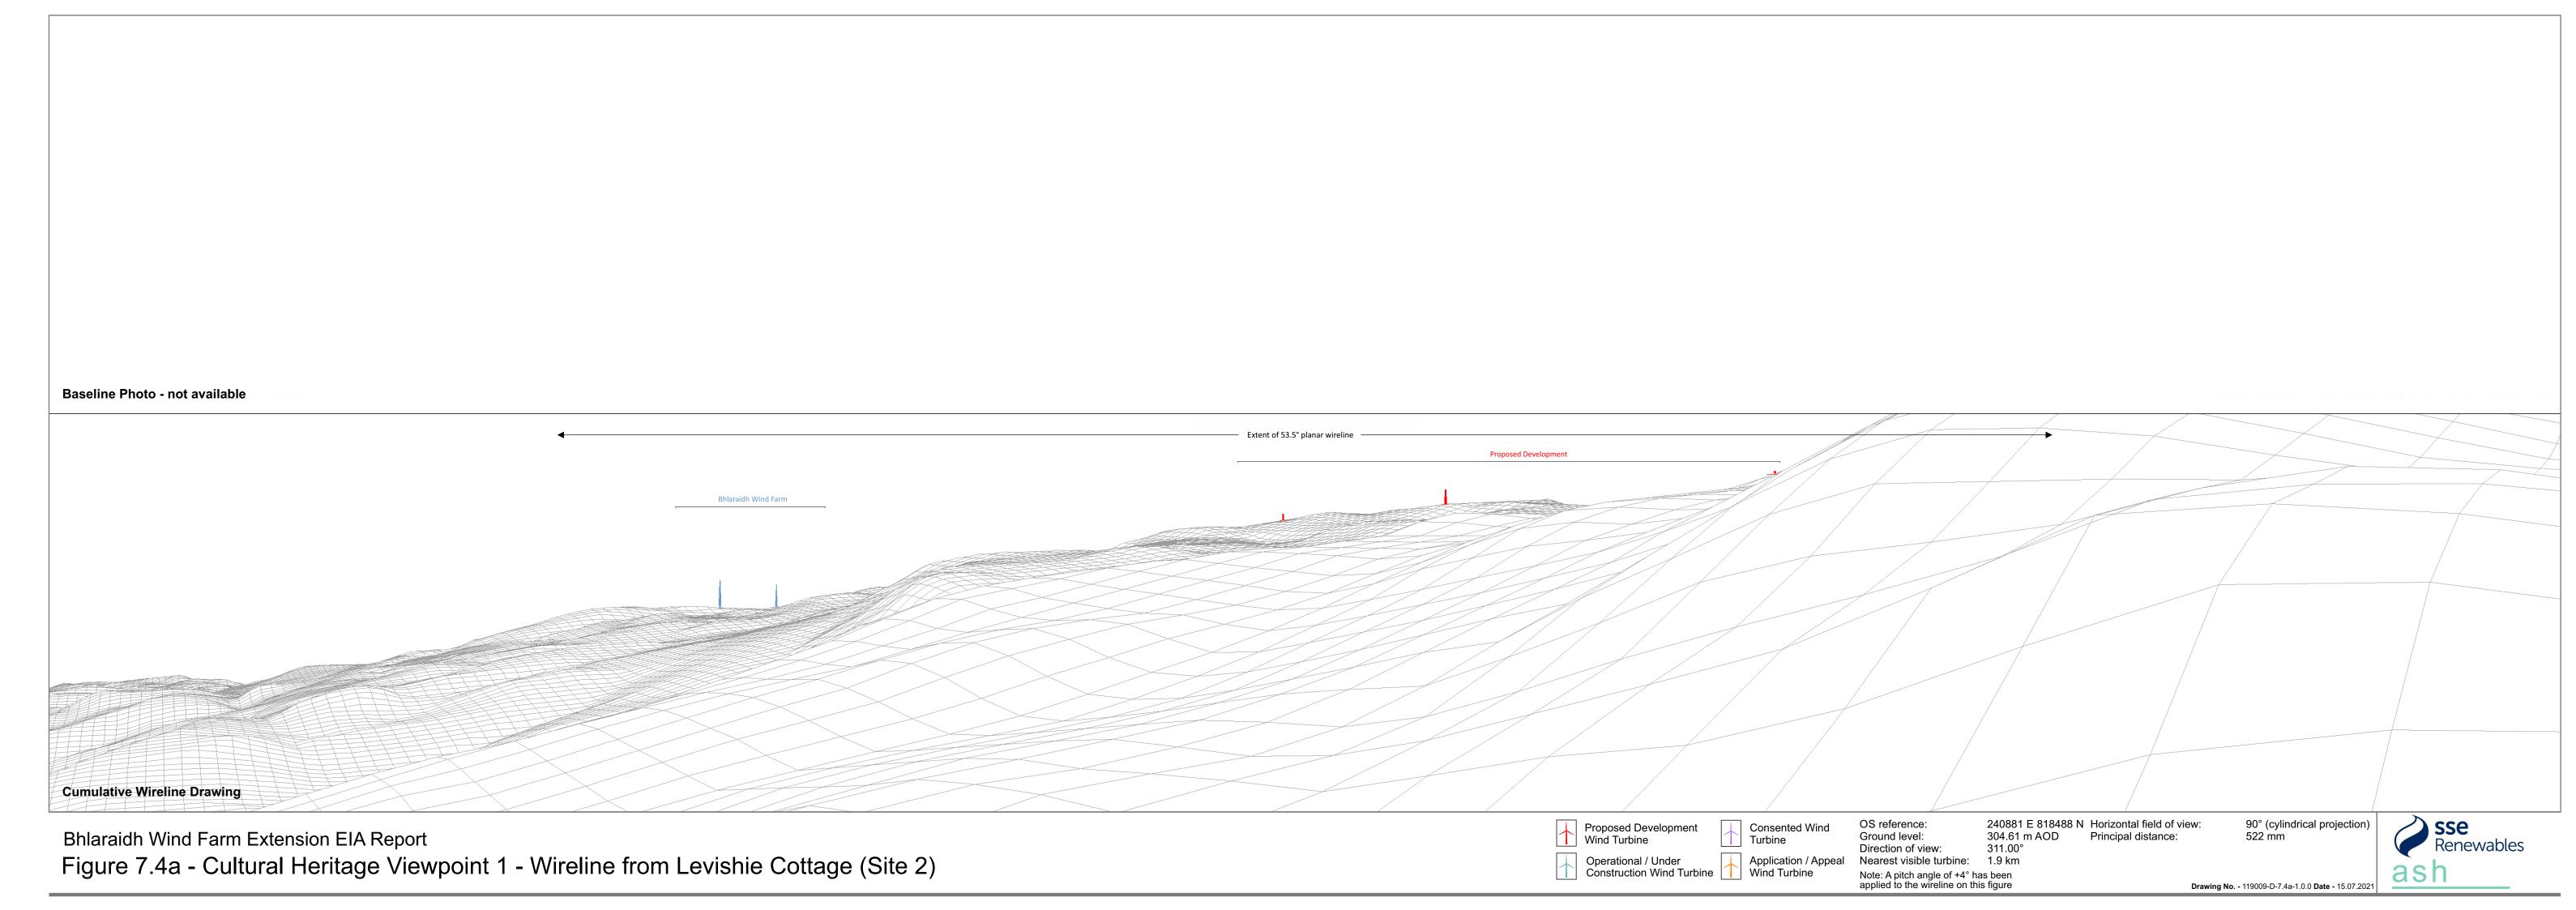

Baseline Photo - not available Millennium South Wind Farm Millennium Wind Farm **Cumulative Wireline Drawing** 90° (cylindrical projection) 522 mm 240881 E 818488 N Horizontal field of view: Proposed Development
Wind Turbine Bhlaraidh Wind Farm Extension EIA Report
Figure 7.4c - Cultural Heritage Viewpoint 1 - Wireline from Levishie Cottage (Site 2) Consented Wind 304.61 m AOD 221.00° Ground level: Principal distance: Turbine Direction of view: Operational / Under Construction Wind Turbine Nearest visible turbine: 1.9 km Wind Turbine Note: A pitch angle of +4° has been applied to the wireline on this figure Drawing No. - 119009-D-7.4c-1.0.0 Date - 15.07.2021