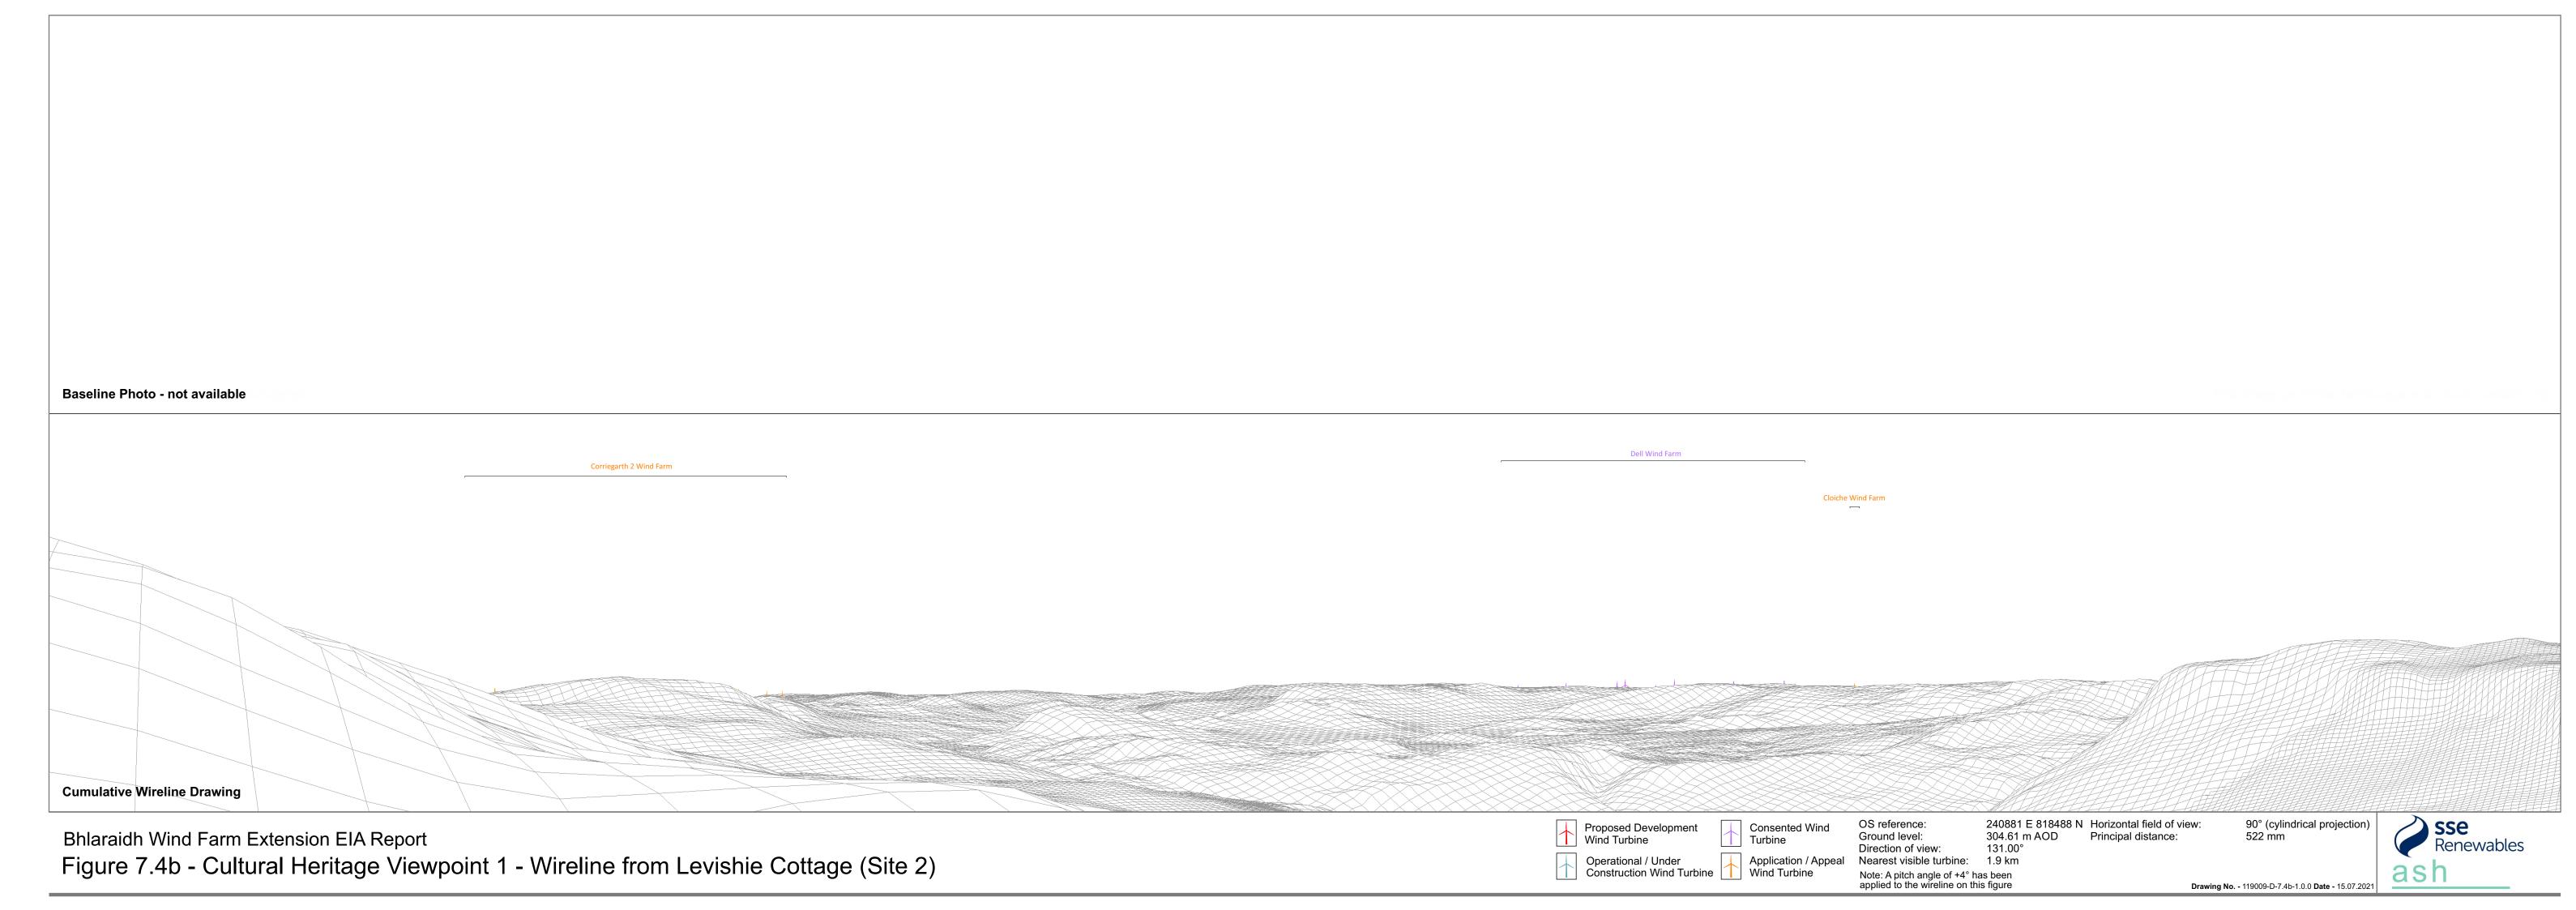

Baseline Photo - not available Millennium South Wind Farm Millennium Wind Farm **Cumulative Wireline Drawing** 90° (cylindrical projection) 522 mm 240881 E 818488 N Horizontal field of view: Proposed Development
Wind Turbine Bhlaraidh Wind Farm Extension EIA Report
Figure 7.4c - Cultural Heritage Viewpoint 1 - Wireline from Levishie Cottage (Site 2) Consented Wind 304.61 m AOD 221.00° Ground level: Principal distance: Turbine Direction of view: Operational / Under Construction Wind Turbine Nearest visible turbine: 1.9 km Wind Turbine Note: A pitch angle of +4° has been applied to the wireline on this figure Drawing No. - 119009-D-7.4c-1.0.0 Date - 15.07.2021