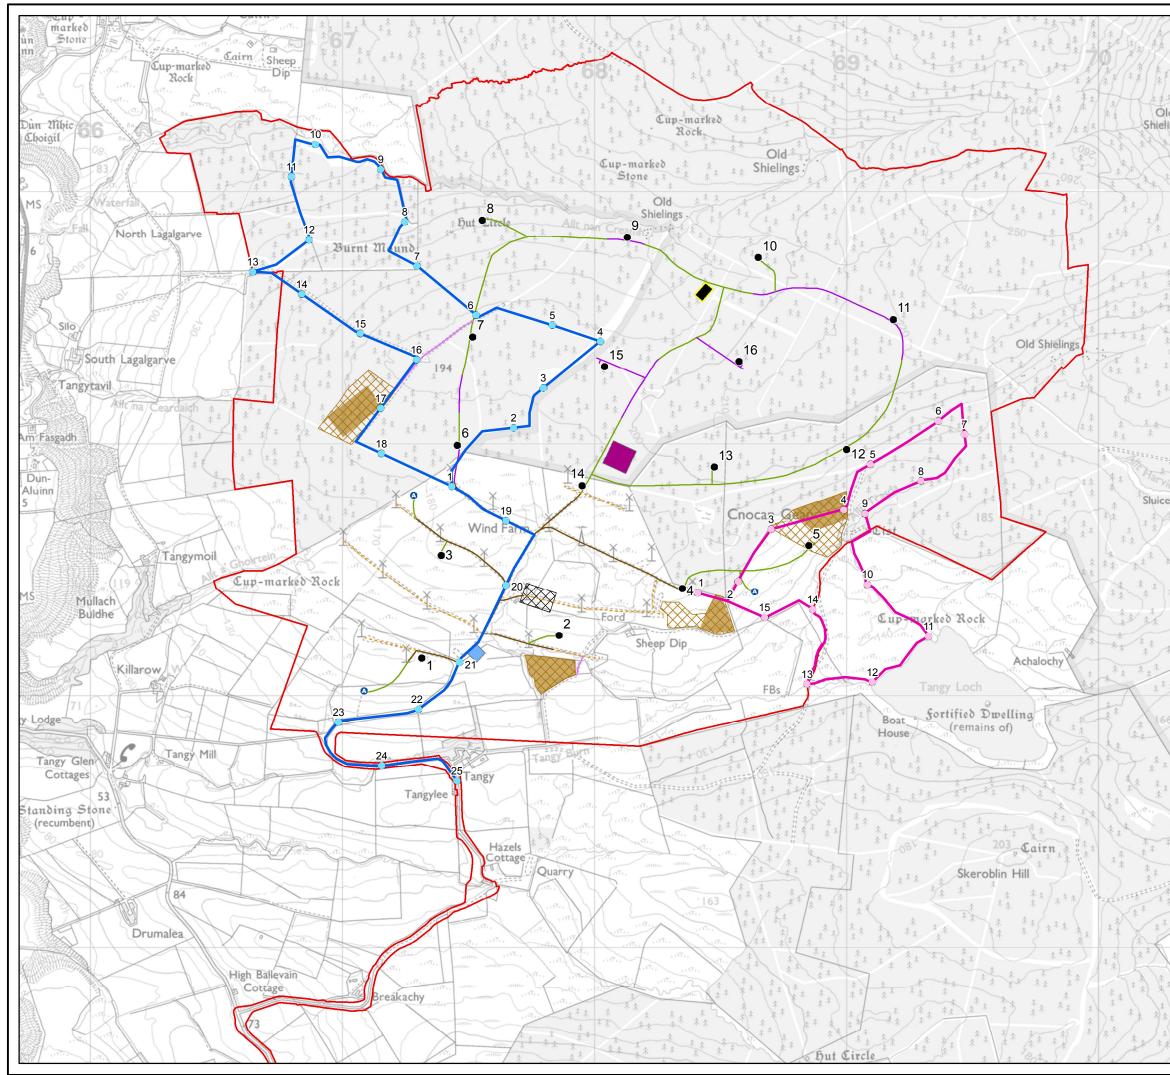

## Key

|                     | Site Boundary                        |
|---------------------|--------------------------------------|
| ٠                   | Turbine                              |
| ٥                   | Permanent Met Mast                   |
|                     | Substation                           |
|                     | New Cut Track                        |
|                     | New Floating Track                   |
|                     | Existing Track for Construction Only |
|                     | Existing Track to be Reinstated      |
|                     | Existing Track to be Reused          |
|                     | Borrow Pit Working Area              |
|                     | Borrow Pit Search Area               |
|                     | Construction Compound                |
|                     | Laydown Area                         |
|                     | Operations Building                  |
| Stopp               | ing Point                            |
| •                   | Transect 1                           |
| •                   | Transect 2                           |
| Bat Transect        |                                      |
|                     | 1                                    |
|                     | 2                                    |
|                     |                                      |
|                     |                                      |
|                     |                                      |
|                     |                                      |
|                     |                                      |
|                     |                                      |
|                     |                                      |
|                     |                                      |
|                     |                                      |
|                     |                                      |
| Scale 1:15,000 @ A3 |                                      |
| 0                   | 250 500                              |
|                     |                                      |
|                     | Figure 10.6                          |
| Bat Transect Survey |                                      |
| Tangy IV Wind Farm  |                                      |
| EIA Report          |                                      |