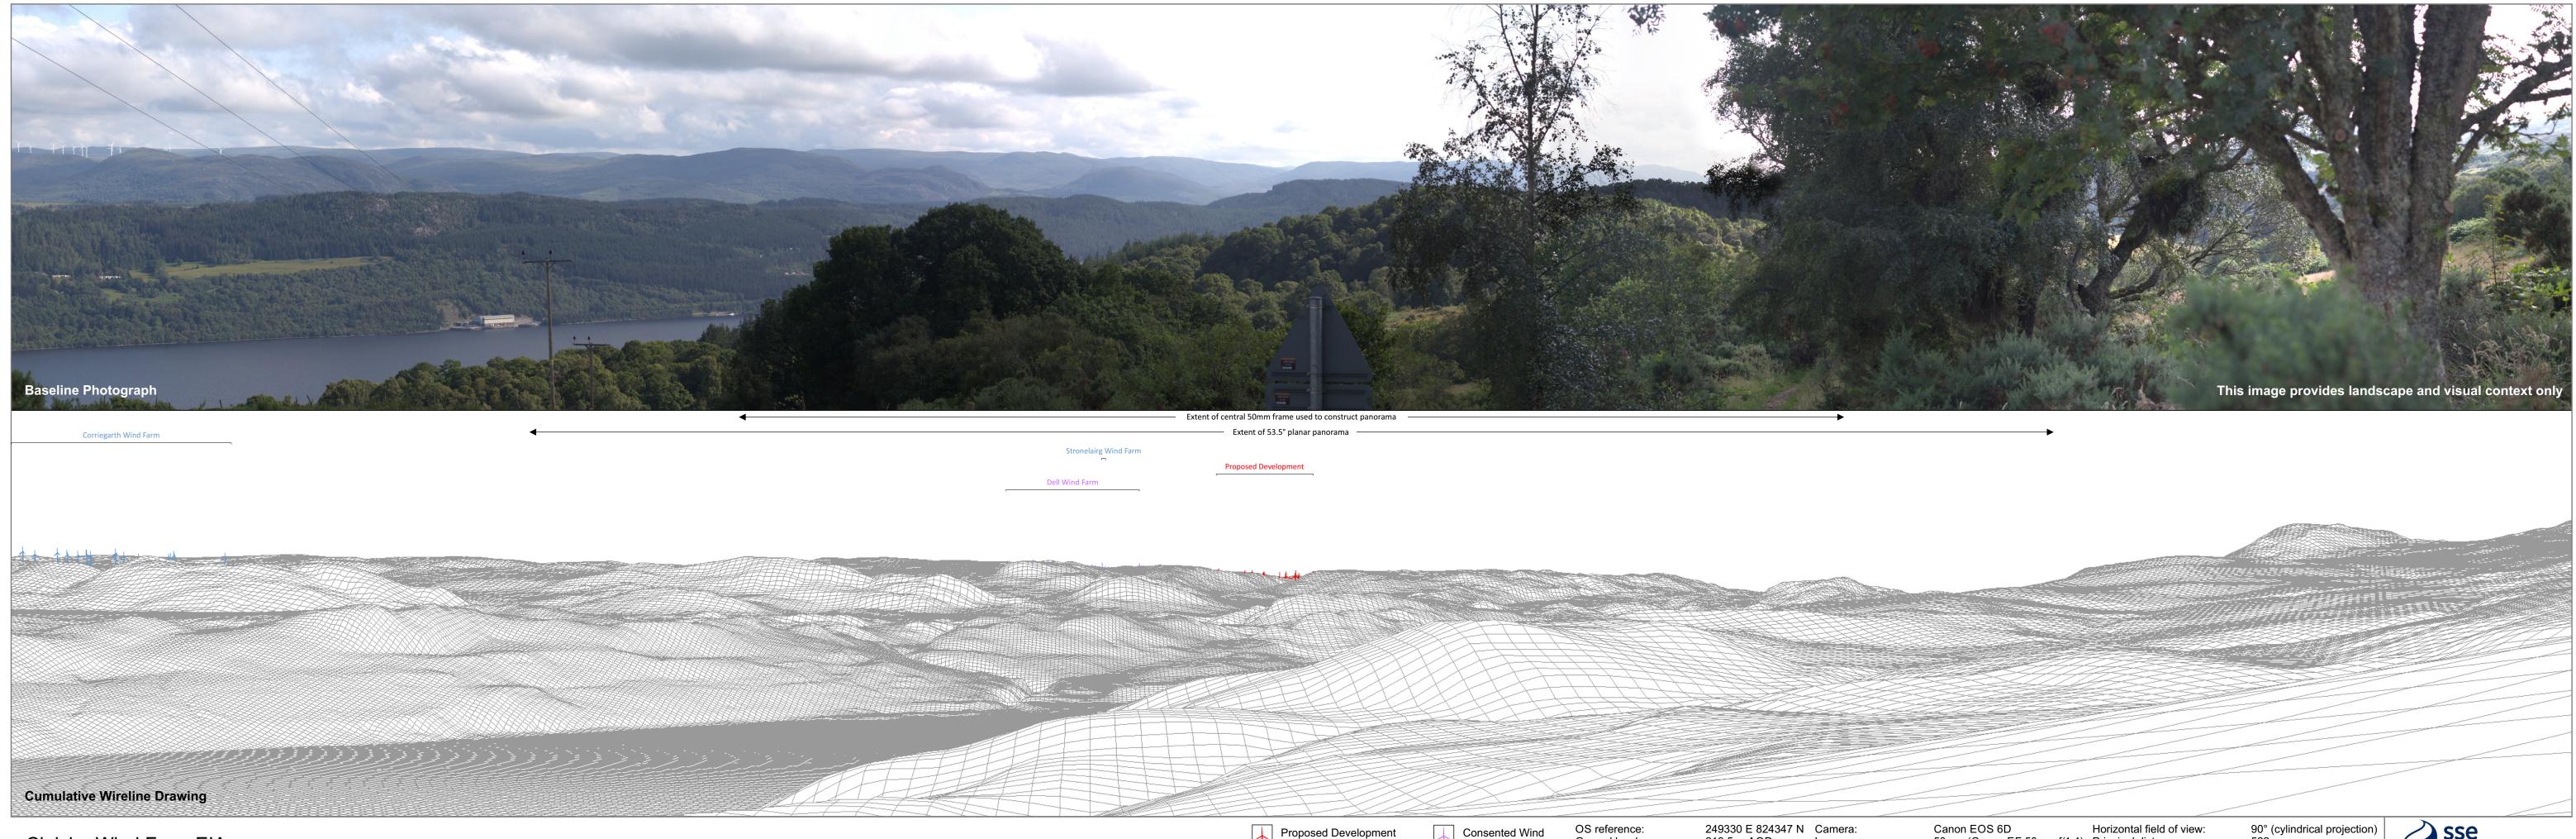

Cloiche Wind Farm EIA Figure 7.9.2.1.1 - Viewpoint 2: Great Glen Way, Balbeg

Operational / Under Construction Wind Turbine

Turbine

Application / Appeal Wind Turbine

Ground level:243330 L 0243Direction of view:218.5 m AODNearest visible turbine:20.0 km

Lens: Camera height: Date and time: Canon EOS 6D Horizontal field of view: 50mm (Canon EF 50mm f/1.4) Principal distance: 1.5m AGL 01/08/2019 16:39

90° (cylindrical projection) 522 mm

Drawing No. - 118025-D-LVIA-7.9.2.1.1-1.0.0 Date - 03.04.2020