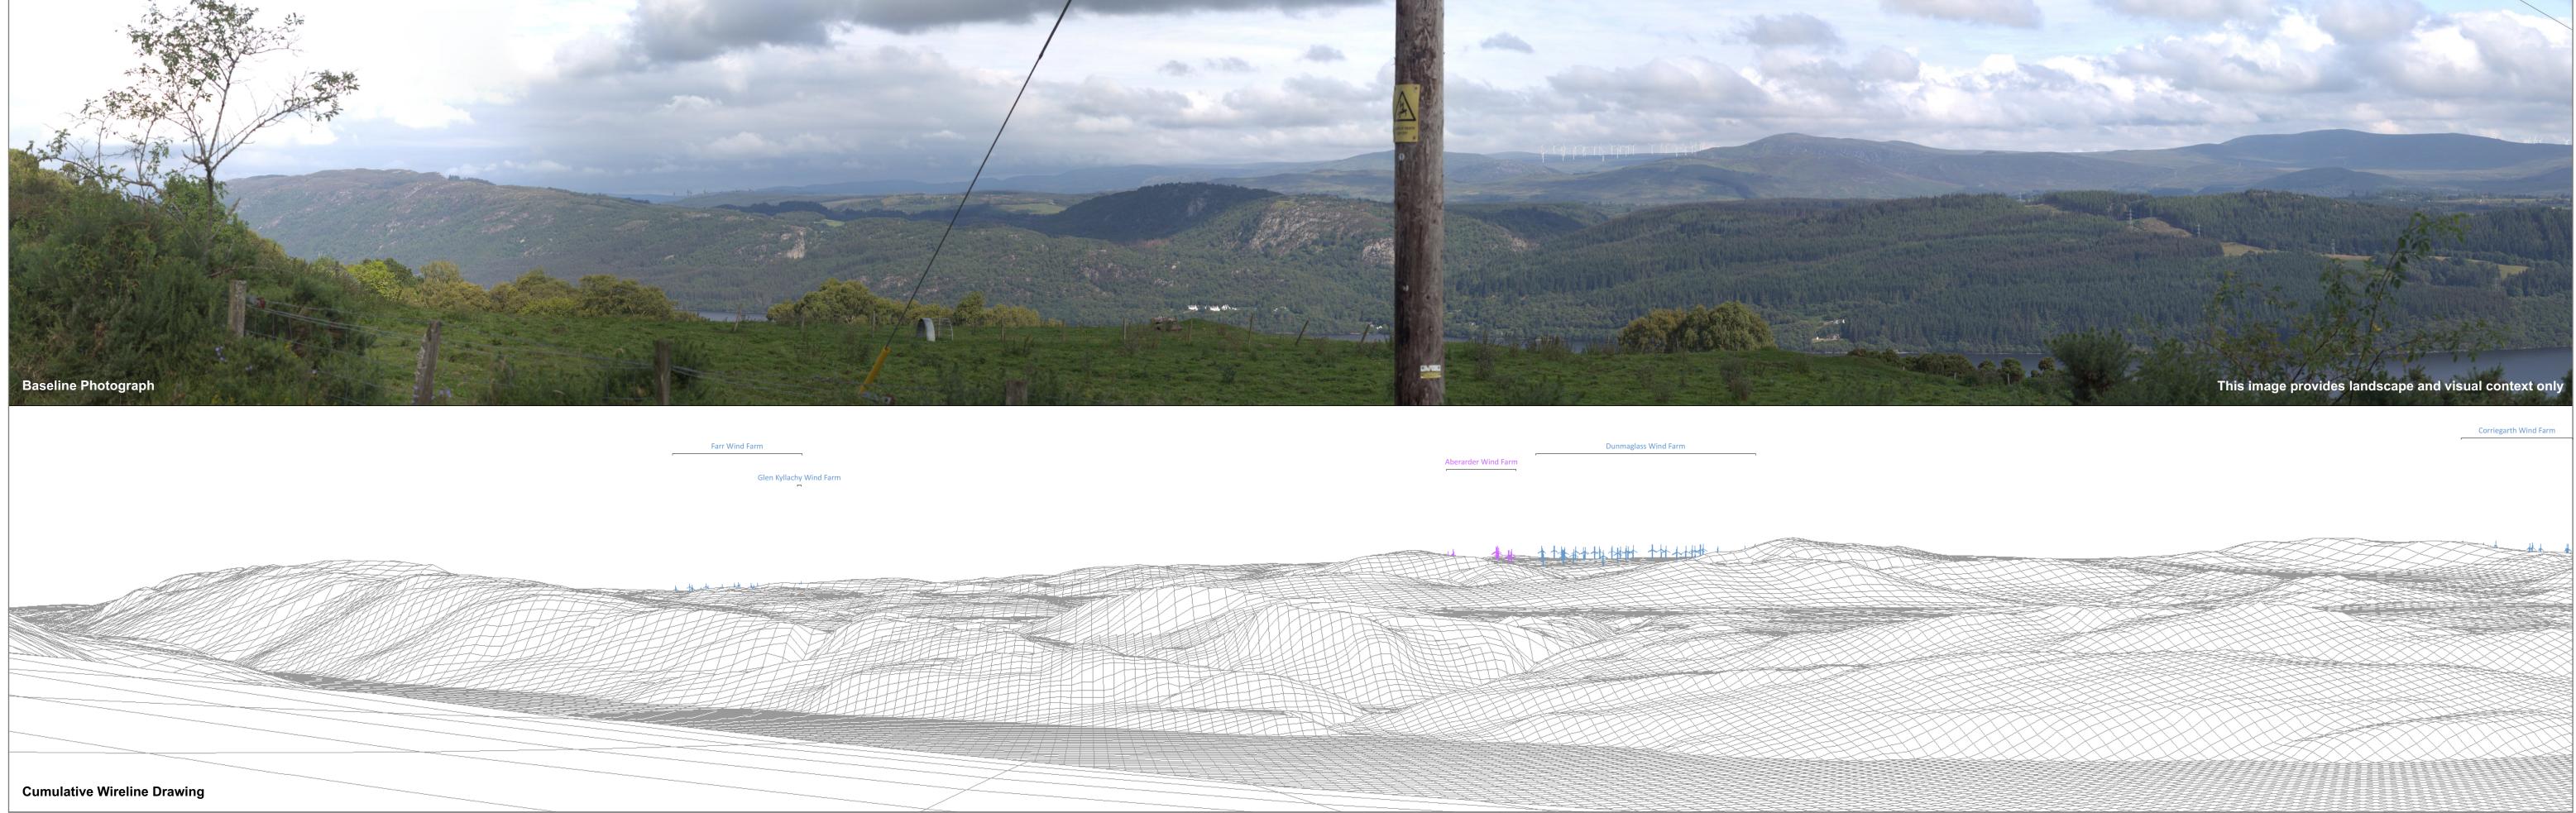

Cloiche Wind Farm EIA Figure 7.9.2.1.2 - Viewpoint 2: Great Glen Way, Balbeg

| $\uparrow$ | Operational / Under<br>Construction Wind Turbine |                                      | Application / Appeal<br>Wind Turbine | Nearest visible turbine:  | 20.0 km                                              | Date and time:                             | 01                                 |                 |
|------------|--------------------------------------------------|--------------------------------------|--------------------------------------|---------------------------|------------------------------------------------------|--------------------------------------------|------------------------------------|-----------------|
|            | Propo<br>Wind                                    | Proposed Development<br>Wind Turbine |                                      | Consented Wind<br>Turbine | OS reference:<br>Ground level:<br>Direction of view: | 249330 E 824347 N<br>218.5 m AOD<br>82.09° | Camera:<br>Lens:<br>Camera height: | Ca<br>50<br>1.5 |
|            |                                                  |                                      |                                      |                           |                                                      |                                            |                                    |                 |
|            |                                                  |                                      |                                      |                           |                                                      |                                            |                                    |                 |
|            | ŧ                                                |                                      |                                      |                           |                                                      |                                            |                                    | Ż               |
|            |                                                  |                                      |                                      |                           |                                                      |                                            |                                    | ×               |
|            |                                                  |                                      |                                      |                           |                                                      |                                            |                                    |                 |
|            |                                                  |                                      |                                      |                           |                                                      |                                            |                                    |                 |
|            |                                                  |                                      |                                      |                           |                                                      |                                            |                                    |                 |
|            |                                                  |                                      |                                      | <u>*</u> ***              |                                                      |                                            |                                    |                 |
|            |                                                  |                                      |                                      |                           |                                                      |                                            |                                    |                 |
|            |                                                  |                                      | Abe                                  | erarder Wind Farm         |                                                      |                                            |                                    |                 |
|            |                                                  |                                      |                                      |                           | Dunmaglass Wind Farm                                 |                                            |                                    |                 |

Canon EOS 6D Horizontal field of view: 50mm (Canon EF 50mm f/1.4) Principal distance: 1.5m AGL Renewables 90° (cylindrical projection) 522 mm 01/08/2019 16:39 asl

Drawing No. - 118025-D-LVIA-7.9.2.1.2-1.0.0 Date - 03.04.2020