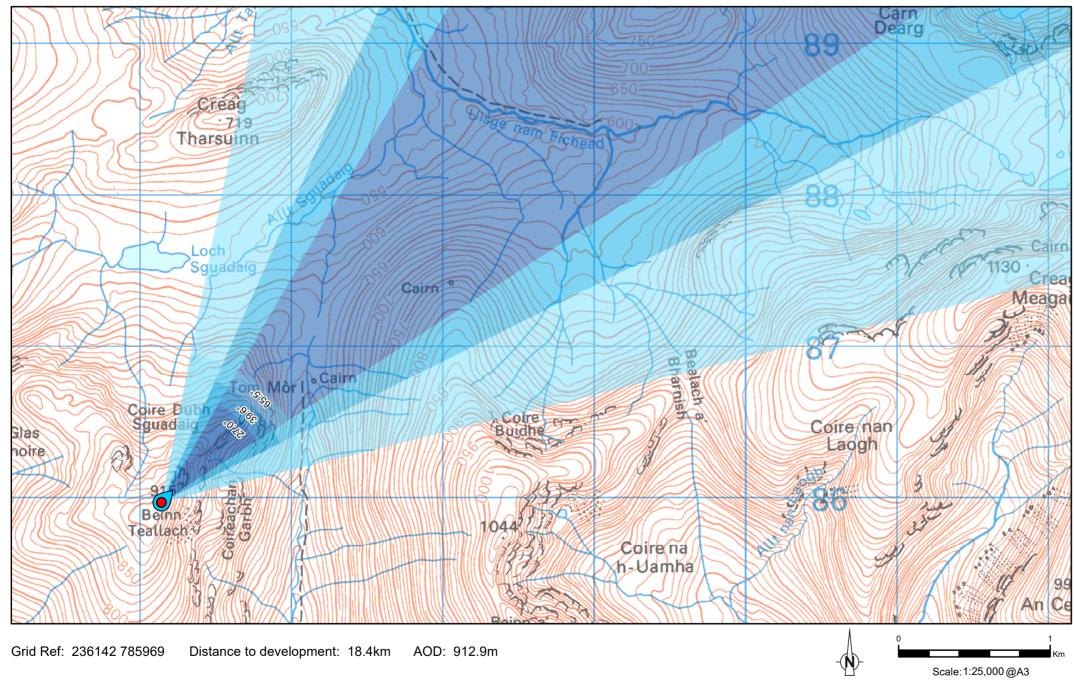

FIGURE 7.10.15.1 VIEWPOINT 15 - Beinn Teallach

appropriate equipment and a high standard of fitness.

Drawing No. - 118025-D-7.10.15.1 Revision - 1.0.0 Date - 10/04/2020