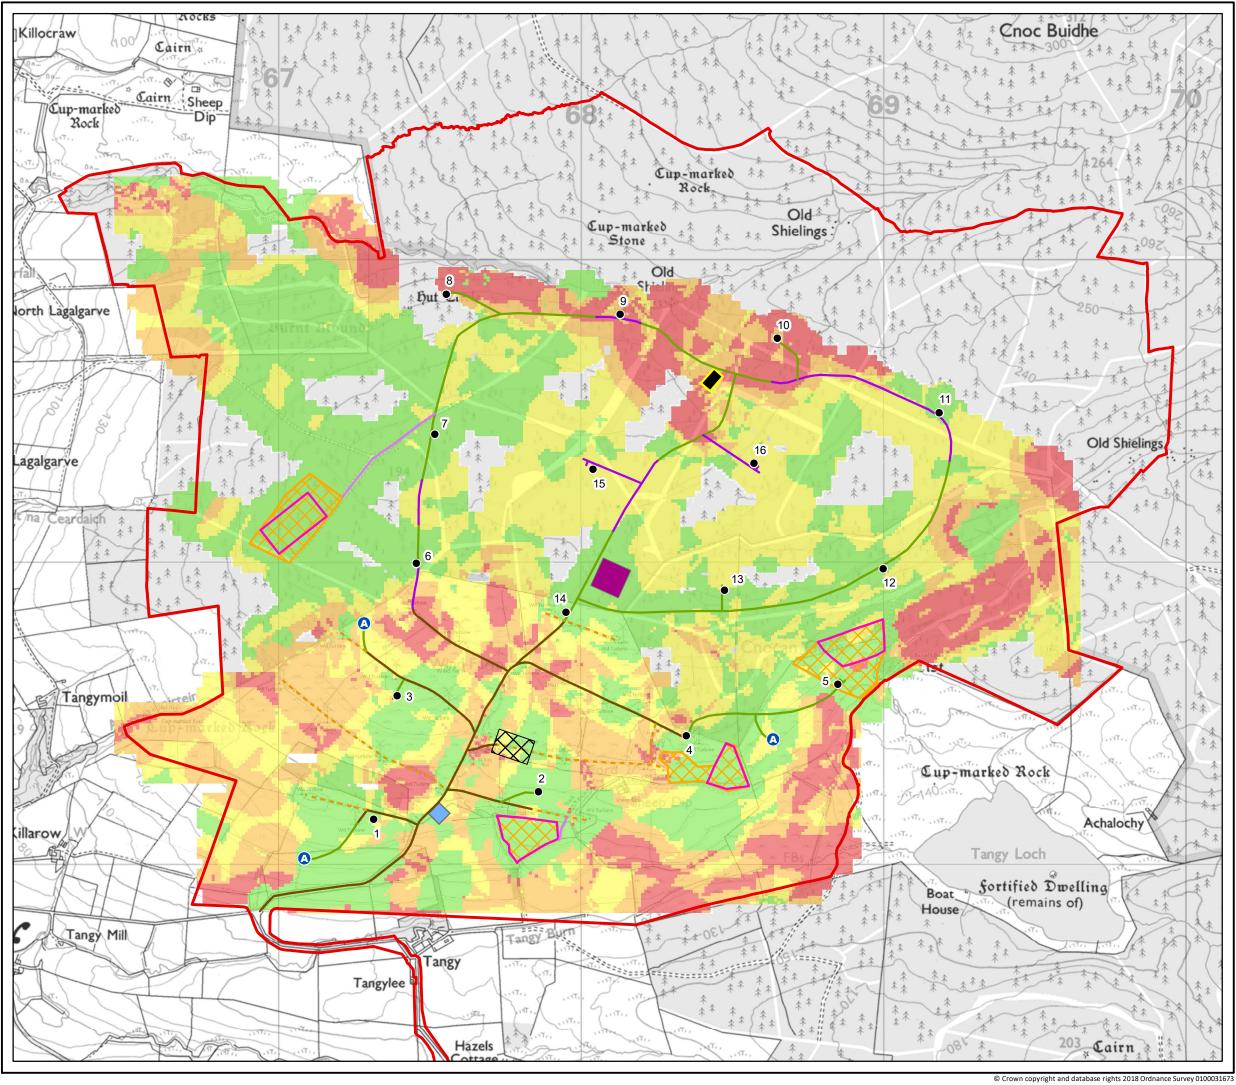

|                                  | <b>e</b> sse                         |
|----------------------------------|--------------------------------------|
|                                  | SLR                                  |
| Кеу                              |                                      |
|                                  | Site Boundary                        |
| •                                | Turbine                              |
| ٥                                | Permanent Met Mast                   |
|                                  | New Cut Track                        |
|                                  | New Floating Track                   |
|                                  | Existing Track for Construction Only |
|                                  | Existing Track to be Reinstated      |
|                                  | Existing Track to be Reused          |
|                                  | Operations Building                  |
|                                  | Substation                           |
|                                  | Laydown Area                         |
|                                  | Construction Compound                |
|                                  | Borrow Pit Search Area               |
|                                  | Borrow Pit Working Area              |
| Stabili                          | ty Risk Rating                       |
|                                  | Insignificant                        |
|                                  | Significant                          |
|                                  | Substantial                          |
|                                  | Serious                              |
|                                  |                                      |
|                                  |                                      |
|                                  |                                      |
|                                  |                                      |
|                                  |                                      |
|                                  |                                      |
|                                  |                                      |
|                                  |                                      |
|                                  |                                      |
|                                  |                                      |
| Scale 1:12 500 @ 42              |                                      |
| Scale 1:12,500 @ A3              |                                      |
|                                  |                                      |
| Figure 11.6                      |                                      |
| Peat Stability Zonation Plan     |                                      |
| Tangy IV Wind Farm<br>EIA Report |                                      |