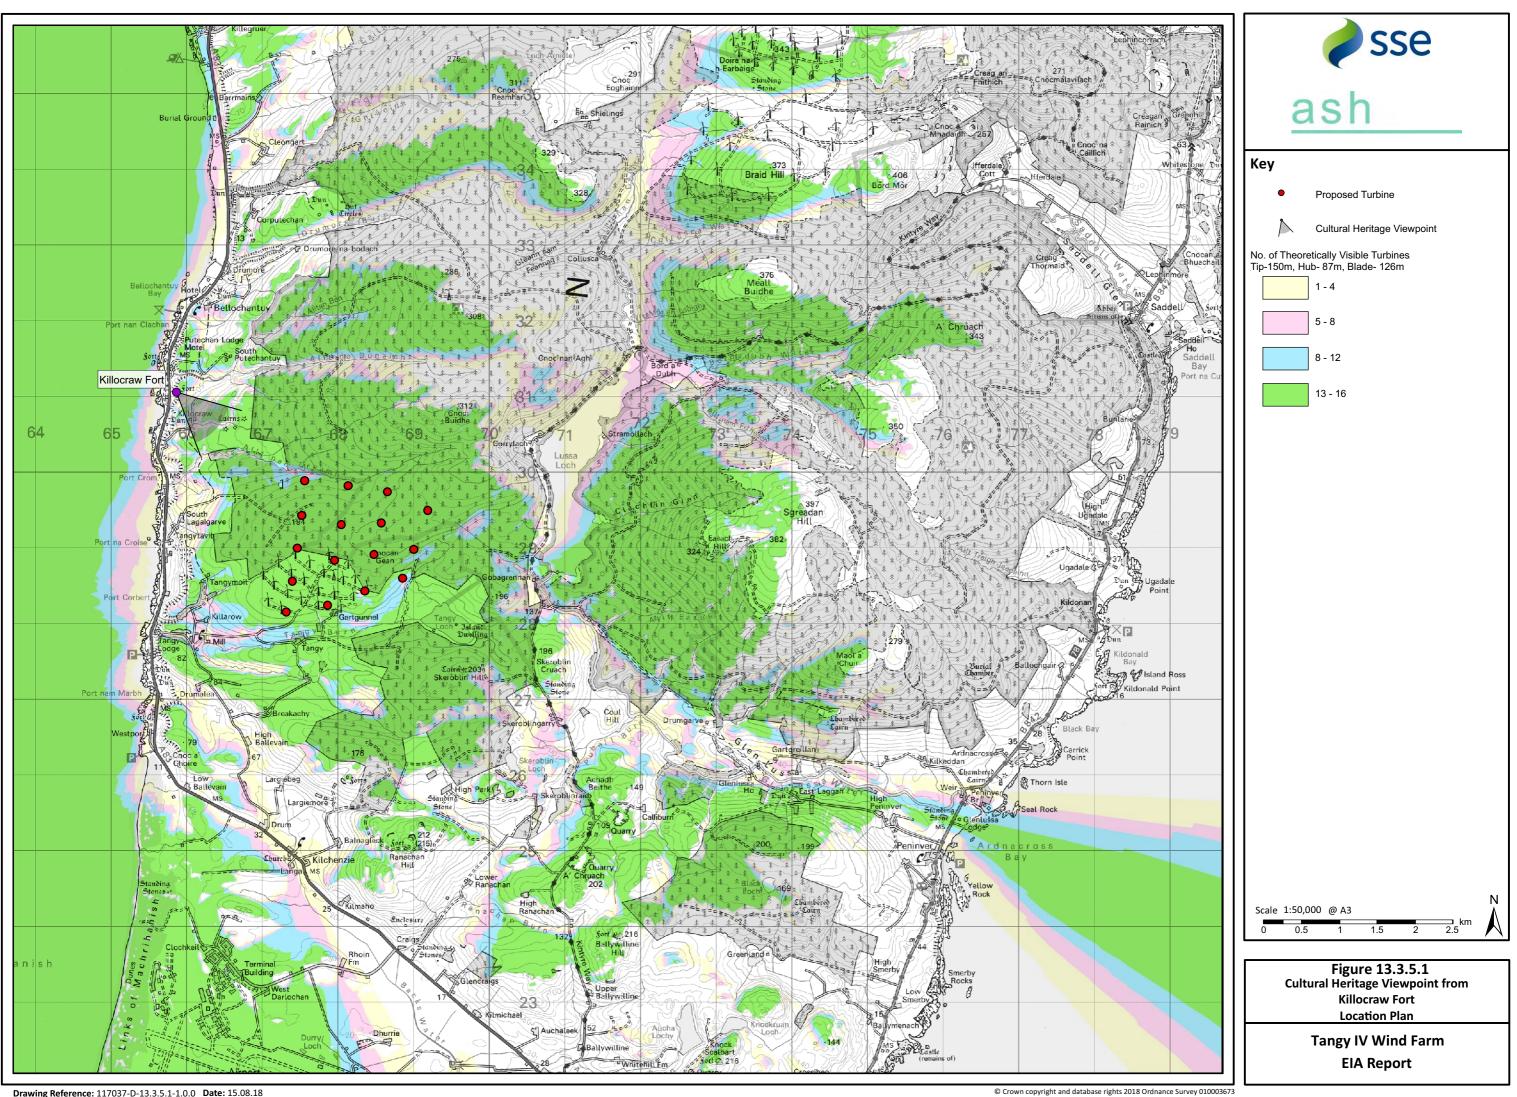

Drawing Reference: 117037-D-13.3.5.1-1.0.0 Date: 15.08.18

Tangy IV Wind Farm Figure 13.3.5.2a - Cultural Heritage Viewpoint from Killocraw, Fort

Existing Tangy I & II Extent of 53.5° planar wireline Proposed Tangy IV