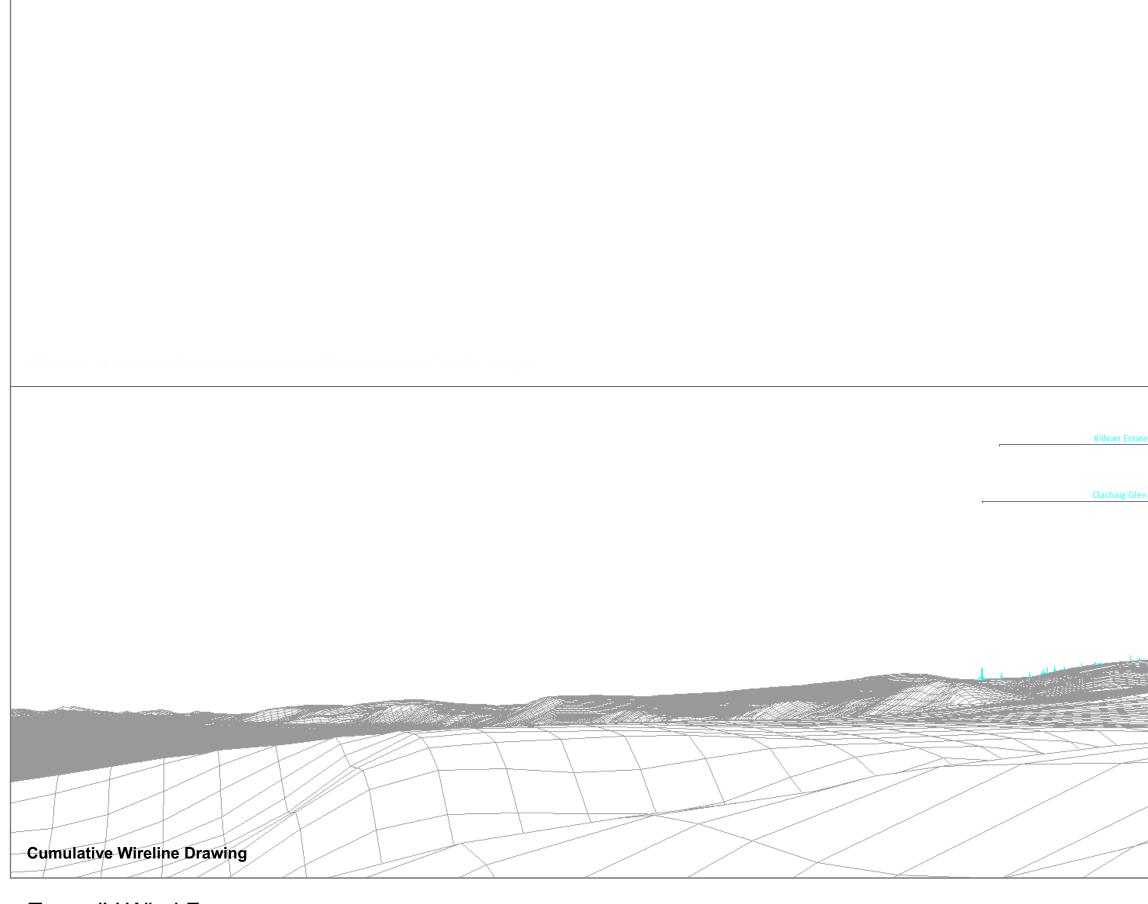

Tangy IV Wind Farm Figure 13.3.5.2c - Cultural Heritage Viewpoint from Killocraw, Fort

| Auchadaduie |                                               |                                           |                                                                          |                                                                                                               |
|-------------|-----------------------------------------------|-------------------------------------------|--------------------------------------------------------------------------|---------------------------------------------------------------------------------------------------------------|
|             |                                               |                                           |                                                                          |                                                                                                               |
|             |                                               |                                           |                                                                          |                                                                                                               |
|             |                                               |                                           |                                                                          |                                                                                                               |
|             |                                               |                                           |                                                                          |                                                                                                               |
|             |                                               |                                           |                                                                          |                                                                                                               |
|             | Proposed Tangy IV<br>Wind Turbines (150m Tip) | Consented Wind Farm Wind Farm Application | Drawing No 117037-D-13.3.5.2a-c<br>Revision - 1.0.0<br>Date - 15.08.2018 | OS reference:<br>Ground level:<br>Direction of view:<br>Nearest existing turbine:<br>Nearest proposed turbine |
|             |                                               |                                           |                                                                          |                                                                                                               |