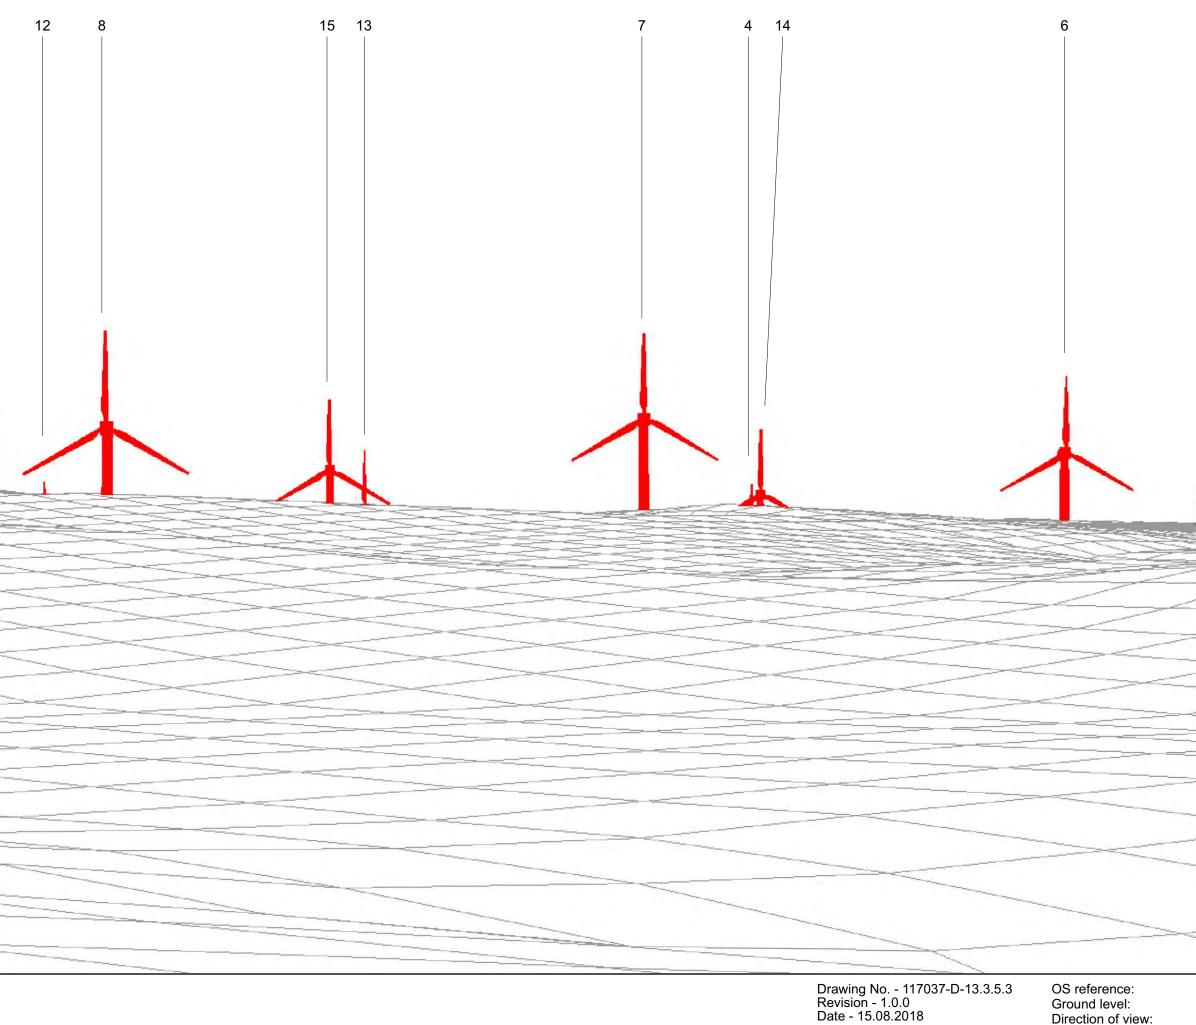

Tangy IV Wind Farm Figure 13.3.5.3 - Cultural Heritage Viewpoint from Killocraw, Fort

OS reference:165862 E 631057 NGround level:44.8 m AODDirection of view:130.22°Nearest proposed turbine:2.0 km **♦** sse Horizontal field of view: Viewing distance: 53.5° (planar projection) 812.5 mm ash