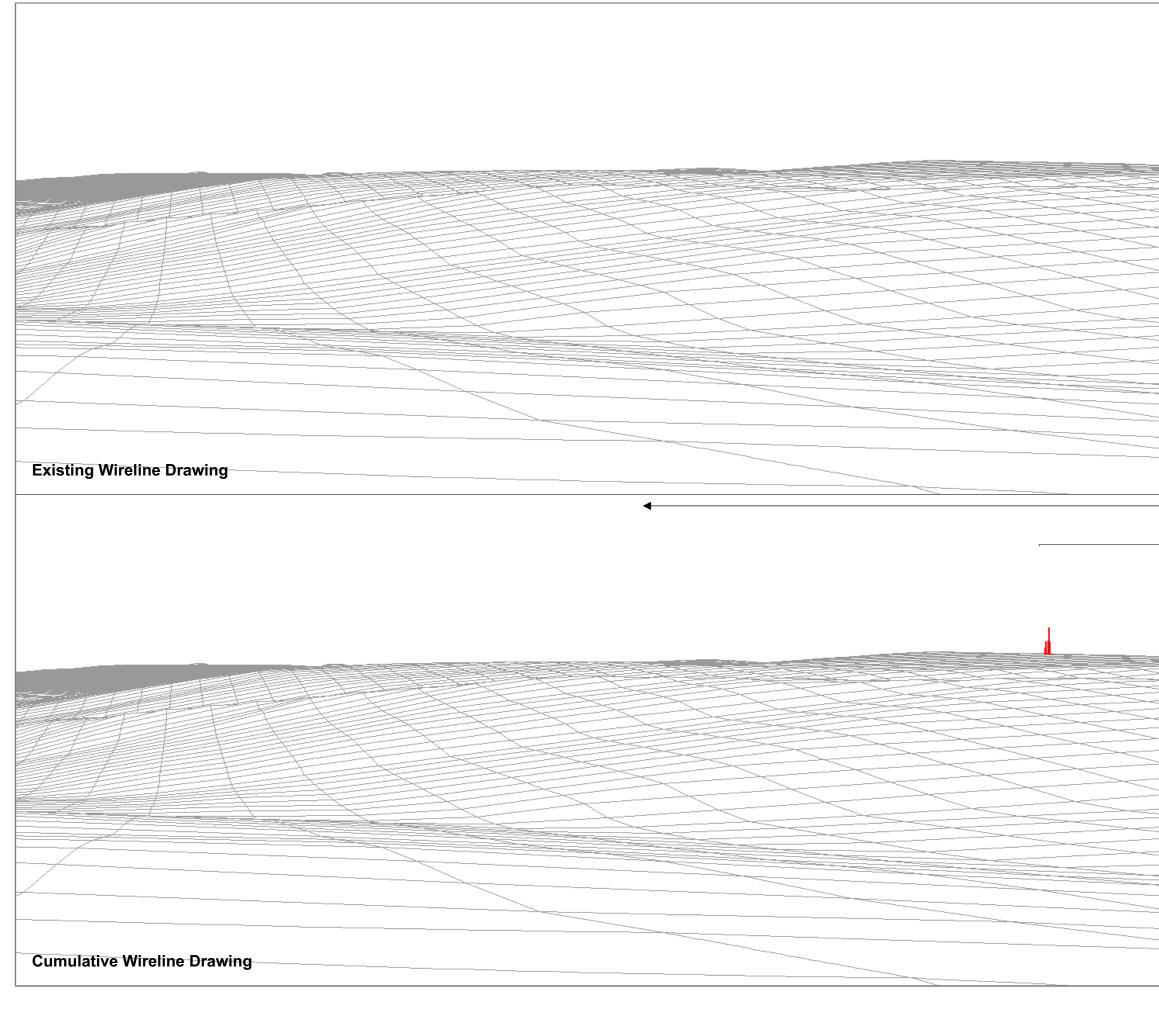

Wind Farm Application

165862 E 631057 N 44.8 m AOD 130.22° ♦ sse 90° (cylindrical projection) 522 mm Horizontal field of view: Viewing distance: ash

| Tangy IV Wind Farm<br>Figure 13.3.5.2b - Cultural Heritage Viewpoint from Killocraw, Fort | Operational Wind Farm                         | Wind Farm Application | Date - 15.08.2018                                                        | Direction of view:<br>Nearest existing turbine<br>Nearest proposed turbin |
|-------------------------------------------------------------------------------------------|-----------------------------------------------|-----------------------|--------------------------------------------------------------------------|---------------------------------------------------------------------------|
|                                                                                           | Proposed Tangy IV<br>Wind Turbines (150m Tip) | Consented Wind Farm   | Drawing No 117037-D-13.3.5.2a-c<br>Revision - 1.0.0<br>Date - 15.08.2018 | OS reference:<br>Ground level:                                            |
| Cumulative Wireline Drawing                                                               |                                               |                       |                                                                          |                                                                           |
|                                                                                           |                                               |                       |                                                                          |                                                                           |
|                                                                                           |                                               |                       |                                                                          |                                                                           |
|                                                                                           |                                               |                       |                                                                          |                                                                           |
|                                                                                           |                                               |                       |                                                                          |                                                                           |
|                                                                                           |                                               |                       |                                                                          |                                                                           |
|                                                                                           |                                               |                       |                                                                          |                                                                           |
|                                                                                           |                                               |                       |                                                                          |                                                                           |
|                                                                                           |                                               |                       |                                                                          |                                                                           |
|                                                                                           |                                               |                       |                                                                          |                                                                           |
|                                                                                           |                                               |                       |                                                                          |                                                                           |
| Wireline of the Existing Development (22 turbines at 75m tip height                       |                                               |                       |                                                                          |                                                                           |
|                                                                                           |                                               |                       |                                                                          |                                                                           |
|                                                                                           |                                               |                       |                                                                          |                                                                           |
|                                                                                           |                                               |                       |                                                                          |                                                                           |
|                                                                                           |                                               |                       |                                                                          |                                                                           |

165862 E 631057 N 44.8 m AOD 40.22° ie: 2.6 km pine: 2.0 km

Horizontal field of view: Viewing distance: 90° (cylindrical projection) 522 mm

|                  | 11 10 | 9 10 |
|------------------|-------|------|
|                  |       |      |
|                  |       |      |
|                  |       |      |
|                  |       |      |
|                  |       |      |
|                  |       |      |
|                  |       |      |
|                  |       |      |
|                  |       |      |
|                  |       |      |
|                  |       |      |
|                  |       |      |
|                  |       |      |
|                  |       |      |
|                  |       |      |
|                  |       |      |
|                  |       |      |
|                  |       |      |
|                  |       |      |
|                  |       |      |
|                  |       |      |
|                  |       |      |
|                  |       |      |
|                  | 1     |      |
|                  |       |      |
|                  |       |      |
|                  |       |      |
|                  |       |      |
|                  |       |      |
|                  |       |      |
|                  |       |      |
|                  |       |      |
|                  |       |      |
|                  |       |      |
|                  |       |      |
|                  |       |      |
|                  |       |      |
|                  |       |      |
|                  |       |      |
|                  |       |      |
|                  |       |      |
|                  |       |      |
|                  |       |      |
|                  |       |      |
|                  |       |      |
|                  |       |      |
|                  |       |      |
|                  |       |      |
|                  |       |      |
|                  |       |      |
|                  |       |      |
|                  |       |      |
|                  |       |      |
| Wireline Drawing |       |      |