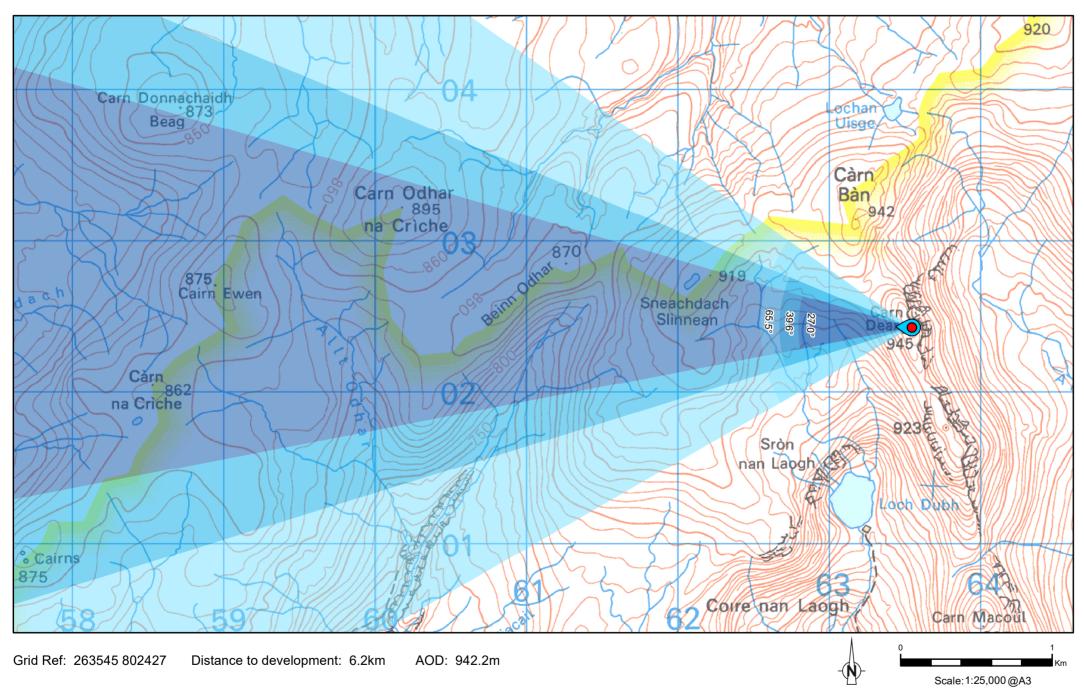

FIGURE 7.10.8.1 VIEWPOINT 8 - Carn Dearg (Monadhliath)

Drawing No. - 118025-D-7.10.8.1 Revision - 1.0.0

Date - 10/04/2020