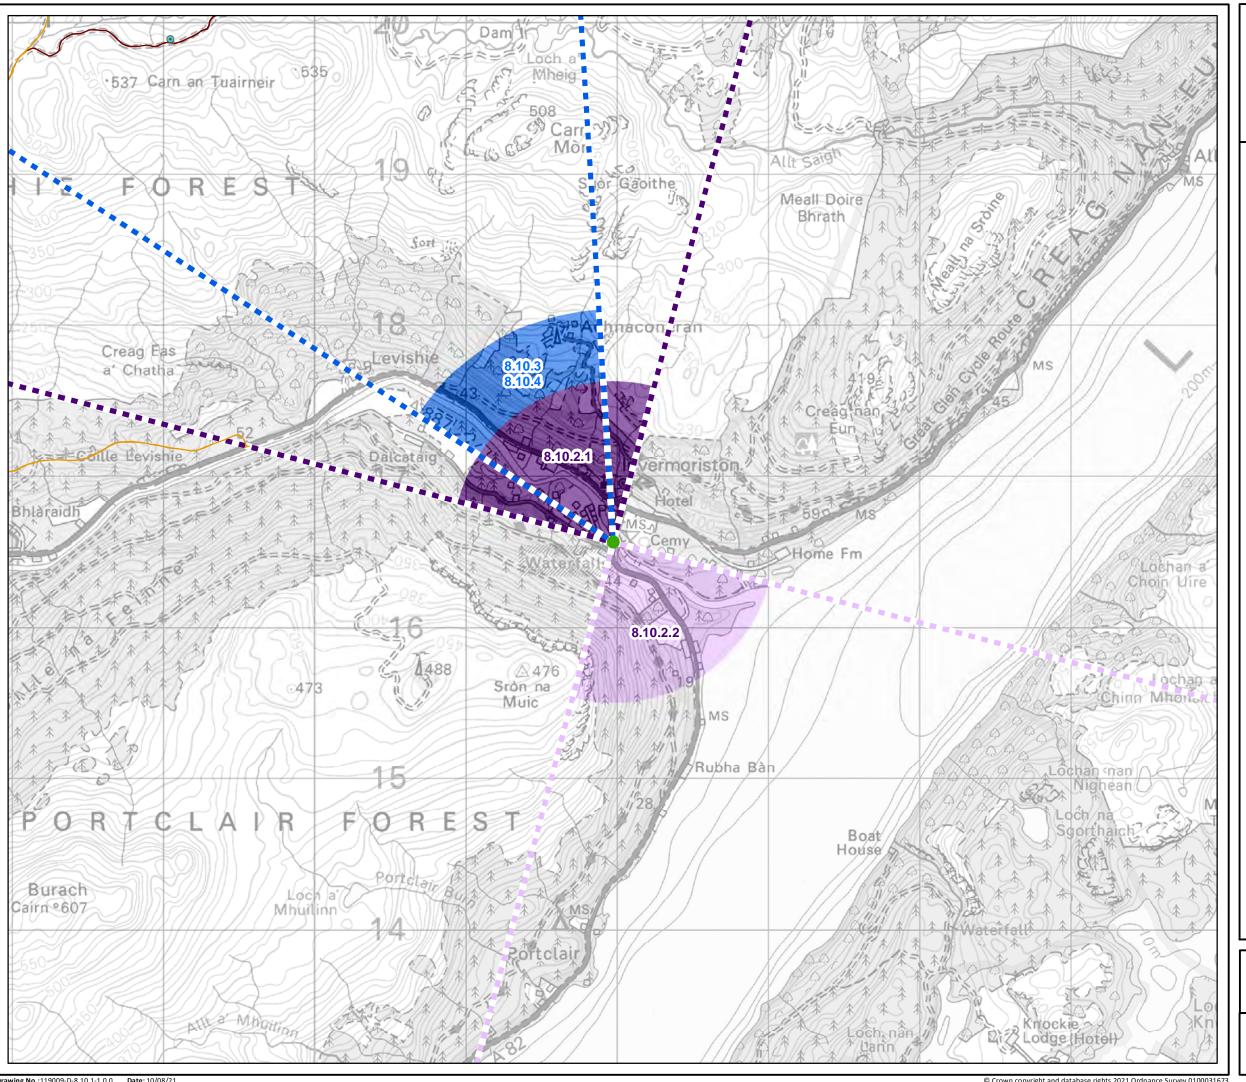

## Key

- Viewpoint
- LiDAR
  - Existing Hydro Track to be Upgraded and used for Access Existing Wind Farm Track to be used for Access
- Wireline and Photomontage (53.5° HFOV)
- Baseline Photo and Cumulative Wireline (90° HFOV) in the direction of the Proposed Development
- Baseline Photo and Cumulative Wireline (90° HFOV) in other directions

Figure 8.10.1 Location Plan Figure 8.10.2.1-2 Baseline Photo and

**Cumulative Wireline** 

Figure 8.10.3 Wireline Figure 8.10.4 Photomontage

Figure 8.10.1 Viewpoint 2: Old Bridge, **Invermoriston - Location Plan** 

**Bhlaraidh Wind Farm Extension EIA Report** 

Drawing No.:119009-D-8.10.1-1.0.0 Date: 10/08/21 © Crown copyright and database rights 2021 Ordnance Survey 0100031673