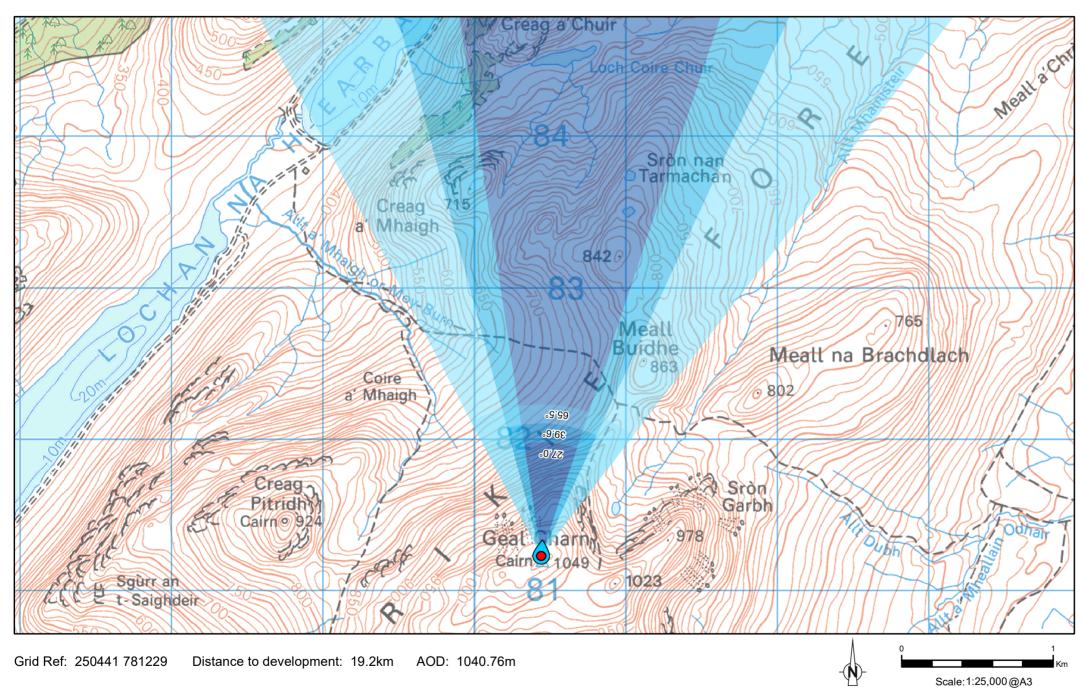

FIGURE 3.9.7.1 VIEWPOINT 13 - Geal Charn (Ardverikie)

Drawing No. - 122011-D-V3-AI-3.9.7.1 Revision - 1.0.0

Date - 13/07/2022