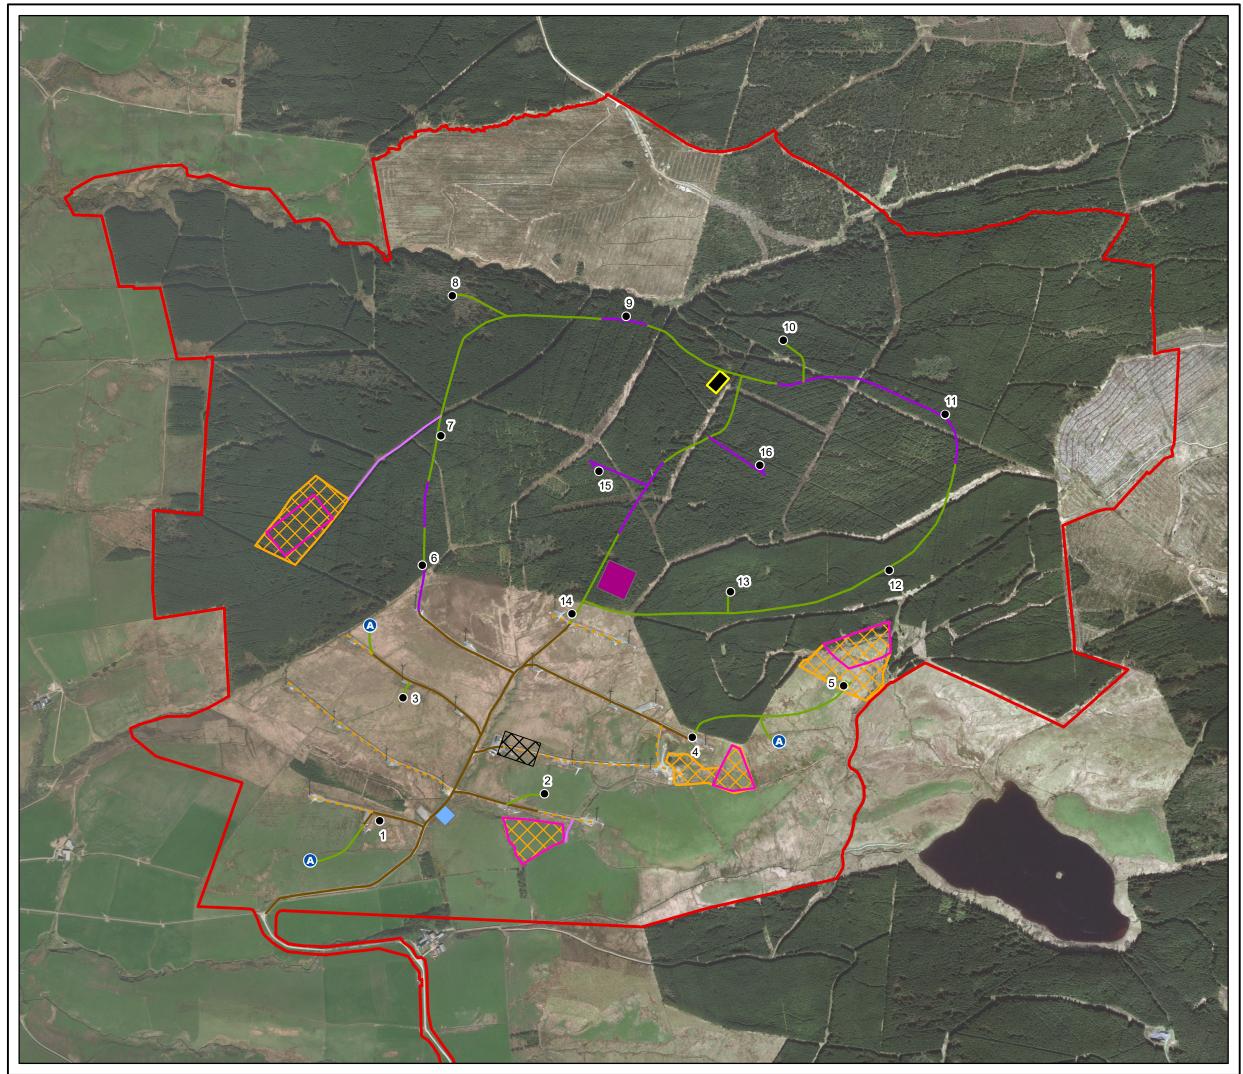

| e sse                                                                                                                                                                                                |
|------------------------------------------------------------------------------------------------------------------------------------------------------------------------------------------------------|
| SLR                                                                                                                                                                                                  |
| Кеу                                                                                                                                                                                                  |
| Site Boundary                                                                                                                                                                                        |
| Turbine                                                                                                                                                                                              |
| o Permanent Met Mast                                                                                                                                                                                 |
| —— New Cut Track                                                                                                                                                                                     |
| —— New Floating Track                                                                                                                                                                                |
| Existing Track for Construction Only                                                                                                                                                                 |
| Existing Track to be Reinstated                                                                                                                                                                      |
| —— Existing Track to be Reused                                                                                                                                                                       |
| Operations Building                                                                                                                                                                                  |
| Substation                                                                                                                                                                                           |
| Laydown Area                                                                                                                                                                                         |
| Construction Compound                                                                                                                                                                                |
| Borrow Pit Search Area                                                                                                                                                                               |
| Borrow Pit Working Area                                                                                                                                                                              |
|                                                                                                                                                                                                      |
|                                                                                                                                                                                                      |
|                                                                                                                                                                                                      |
|                                                                                                                                                                                                      |
|                                                                                                                                                                                                      |
|                                                                                                                                                                                                      |
|                                                                                                                                                                                                      |
|                                                                                                                                                                                                      |
|                                                                                                                                                                                                      |
|                                                                                                                                                                                                      |
|                                                                                                                                                                                                      |
|                                                                                                                                                                                                      |
|                                                                                                                                                                                                      |
| Aerial Imagery Dated: 20/01/2014<br>Aerial Imagery Source: Source: Esri,<br>DigitalGlobe, GeoEye, Earthstar Geographics,<br>CNES/Airbus DS, USDA, USGS, AeroGRID, IGN,<br>and the GIS User Community |
| Scale 1:12,500 @ A3                                                                                                                                                                                  |
| 0 0.25 0.5 Km                                                                                                                                                                                        |
| Figure 11.1                                                                                                                                                                                          |
| Aerial Plan                                                                                                                                                                                          |
| Tangy IV Wind Farm                                                                                                                                                                                   |