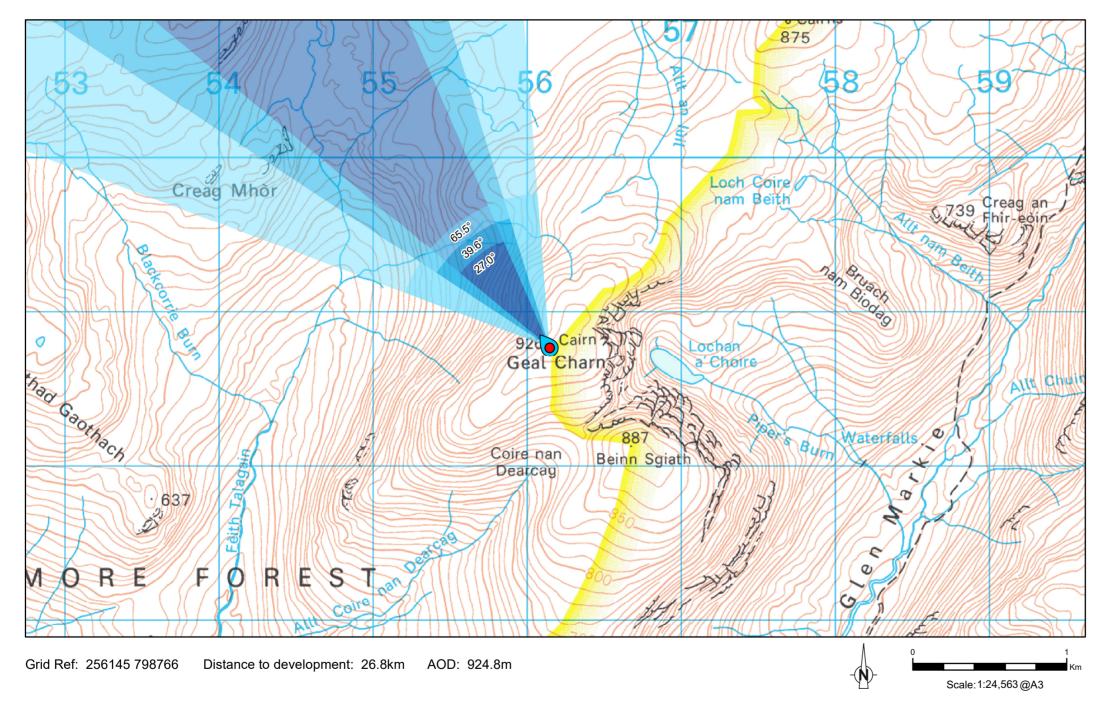

FIGURE 8.17.1 VIEWPOINT 16 - Geal Charn (15 Turbine Layout) Drawing No. - 121025-D-AIR-8.17.1 Revision - 1.0.0 Date - 04/03/2022