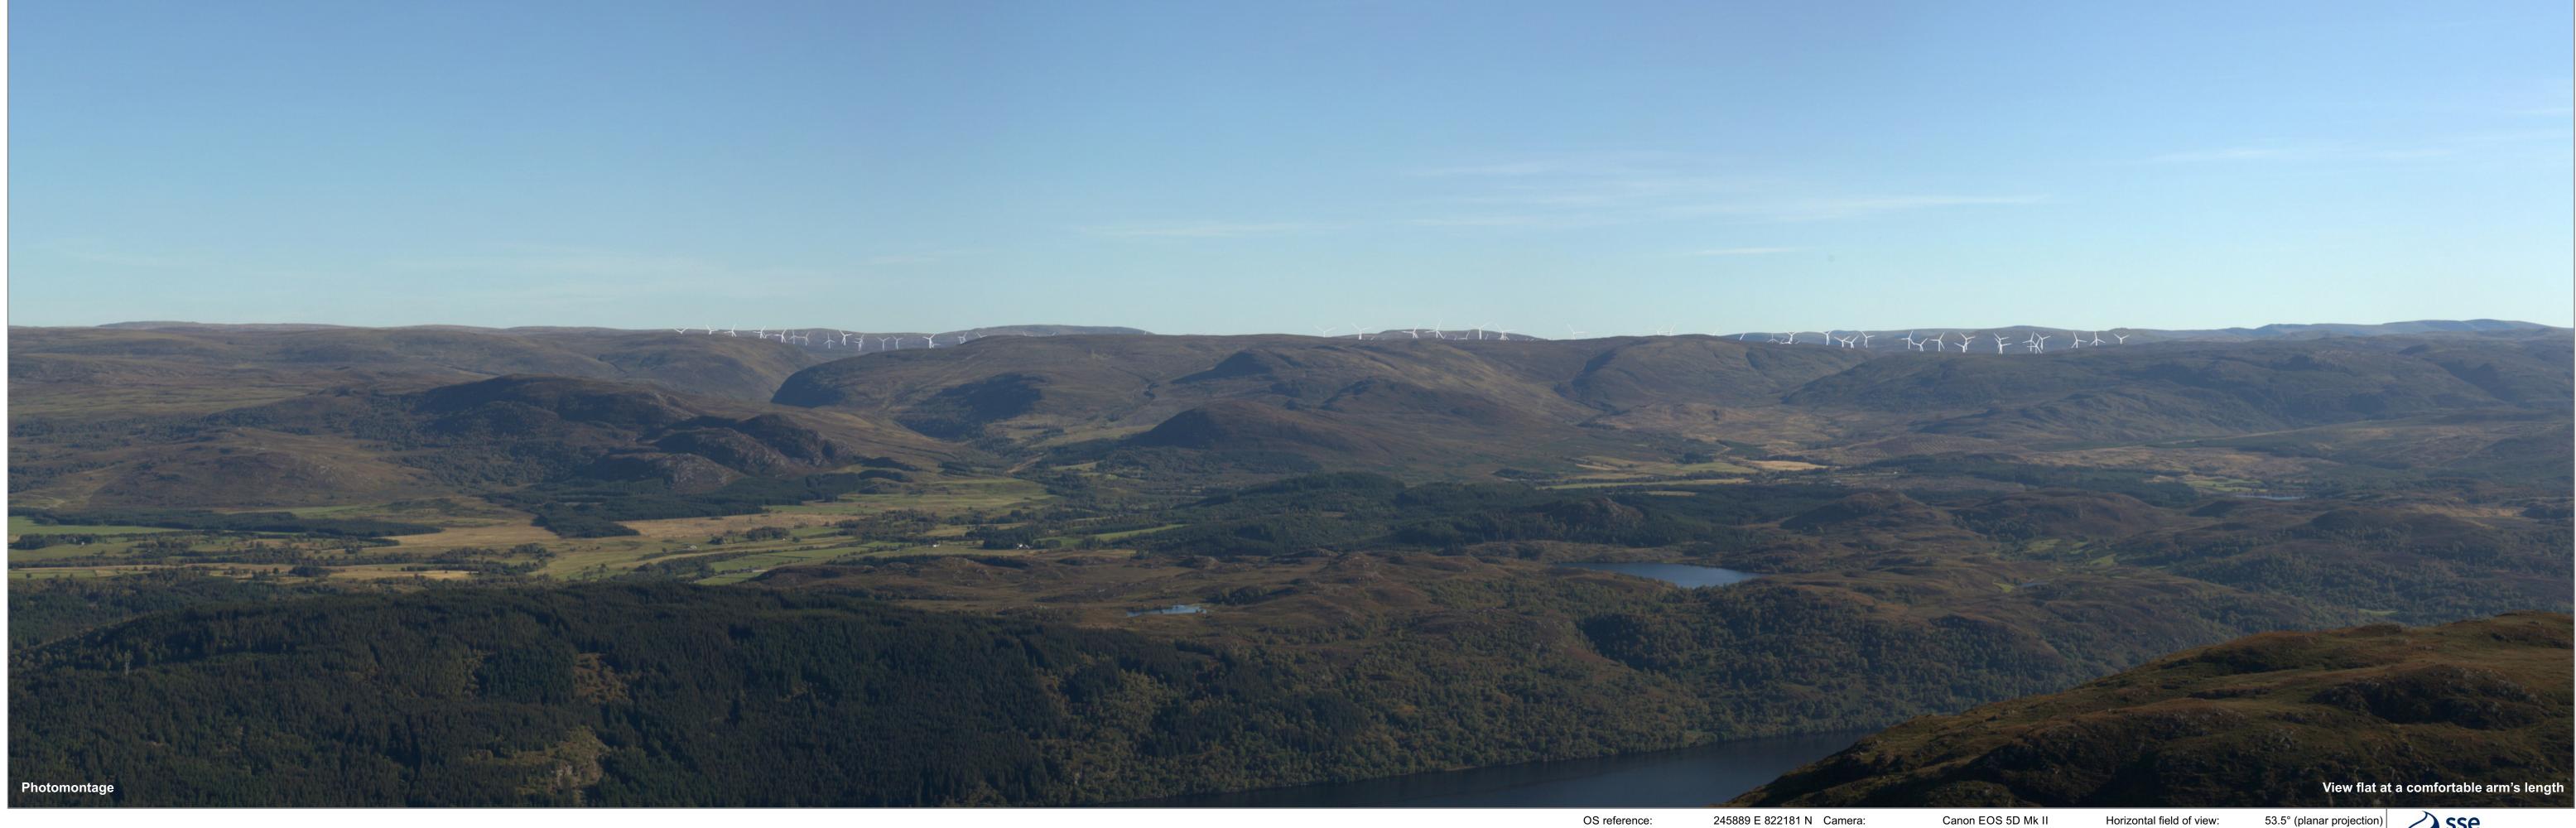

Cloiche Wind Farm Additional Information

Figure 3.8.3.3 - Viewpoint 3: Meall Fuar-mhonaidh (with Dell Scoping Layout Turbines)

OS reference: Ground level: Direction of view: Nearest visible turbine: 17.3 km

689.5 m AOD Lens: 161.56°

Camera height: Date and time:

Canon EOS 5D Mk IIHorizontal field of view:50mm (Canon EF 50mm f/1.4)Principal distance:1.5m AGLPaper size: 20/09/2019 15:18

Horizontal field of view:53.5° (planar projection)Principal distance:812.5 mmPaper size:841 x 297 mm (half A1)Correct printed image size:820 x 260 mm

Drawing No. - 122011-D-V3-AI-3.8.3.3-1.0.0 Date - 20.07.2022