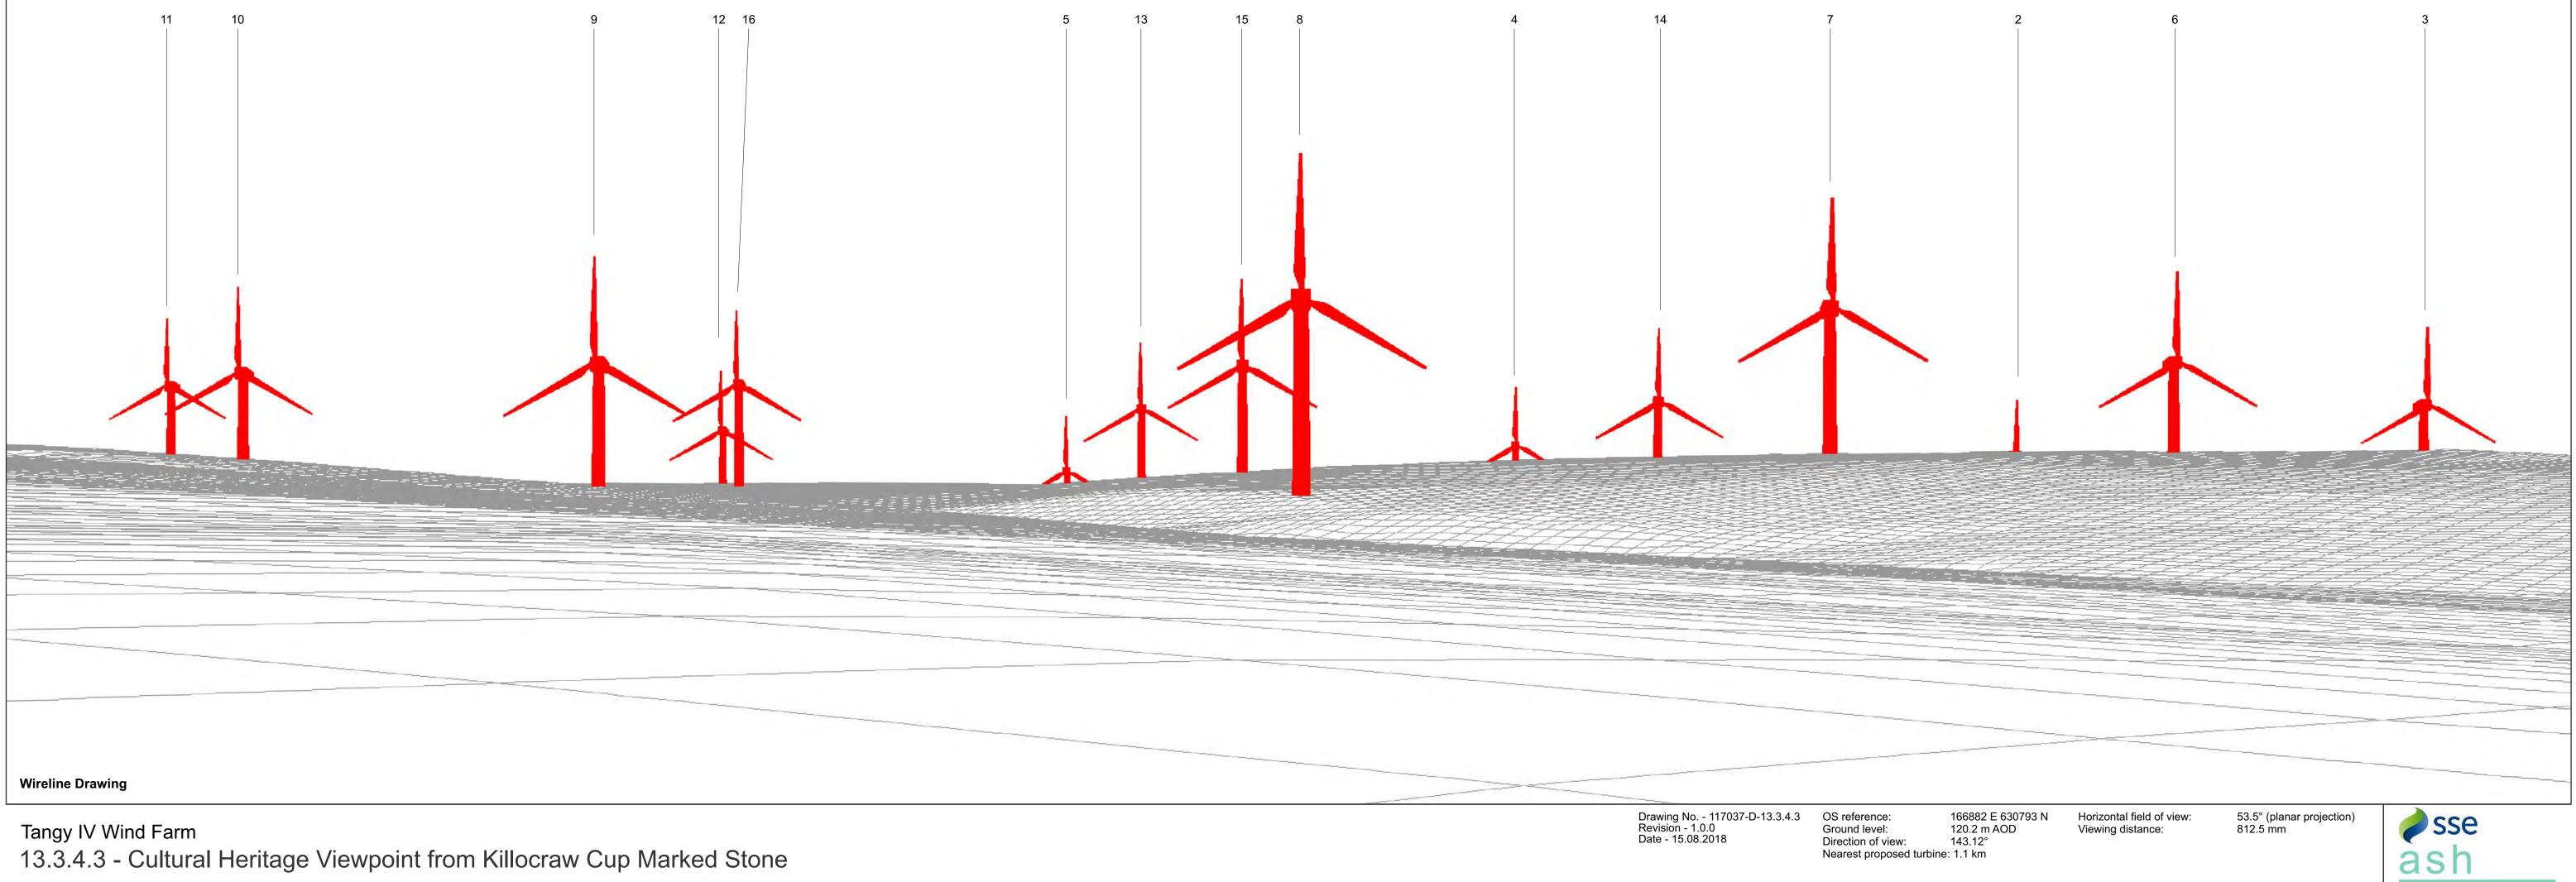

## Tangy IV Wind Farm 13.3.4.2b - Cultural Heritage Viewpoint from Killocraw Cup Marked Stone

| Proposed Tangy IV<br>Wind Turbines (150m Tip) | Consented Wind Farm Wind Farm Application | Drawing No 117037-D-13.3.4.2a-c<br>Revision - 1.0.0<br>Date - 15.08.2018 | OS reference:<br>Ground level:<br>Direction of view:<br>Nearest existing turbine<br>Nearest proposed turbi |
|-----------------------------------------------|-------------------------------------------|--------------------------------------------------------------------------|------------------------------------------------------------------------------------------------------------|