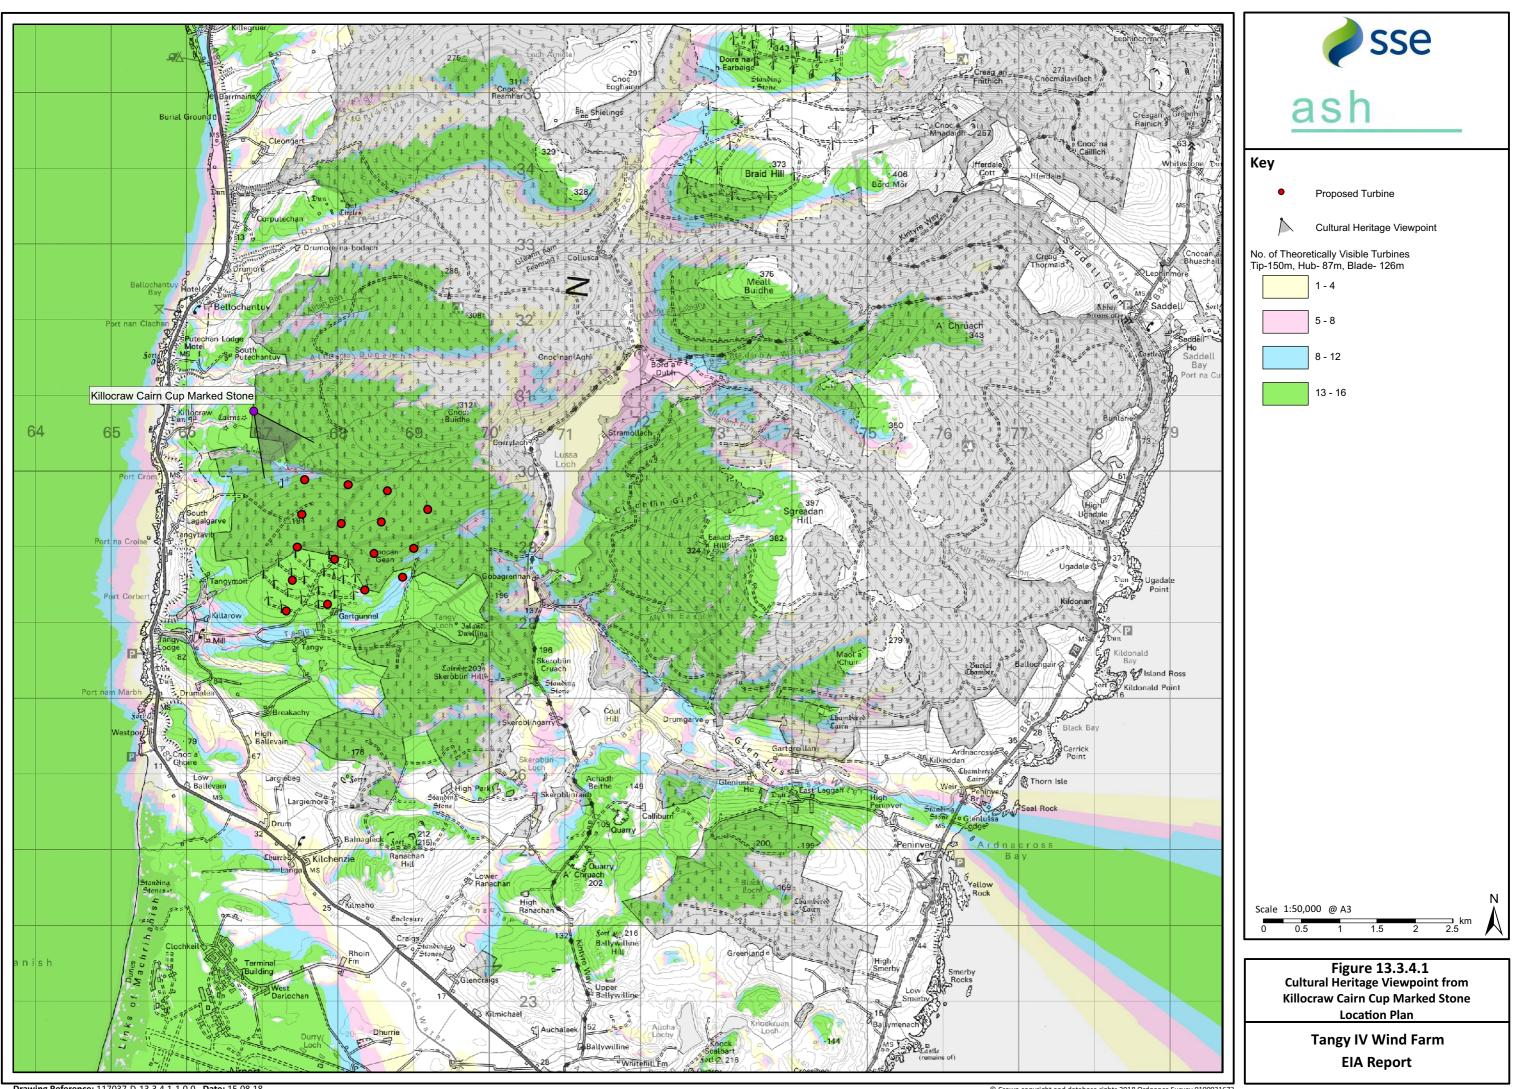

Drawing Reference: 117037-D-13.3.4.1-1.0.0 Date: 15.08.18

Tangy IV Wind Farm 13.3.4.2a - Cultural Heritage Viewpoint from Killocraw Cup Marked Stone

|                      |                                                                        |                                           | E                                                                        | xisting Tangy I & II                                                                                          |
|----------------------|------------------------------------------------------------------------|-------------------------------------------|--------------------------------------------------------------------------|---------------------------------------------------------------------------------------------------------------|
|                      |                                                                        |                                           |                                                                          |                                                                                                               |
|                      |                                                                        |                                           |                                                                          |                                                                                                               |
| Extent of 53.5° plan | Proposed Tangy IV                                                      |                                           |                                                                          |                                                                                                               |
|                      | Proposed Tangy IV<br>Wind Turbines (150m Tip)<br>Operational Wind Farm | Consented Wind Farm Wind Farm Application | Drawing No 117037-D-13.3.4.2a-c<br>Revision - 1.0.0<br>Date - 15.08.2018 | OS reference:<br>Ground level:<br>Direction of view:<br>Nearest existing turbine:<br>Nearest proposed turbine |

166882 E 630793 N 120.2 m AOD 143.12° ∋: 2.0 km ine: 1.1 km

**Cumulative Wireline Drawing** 