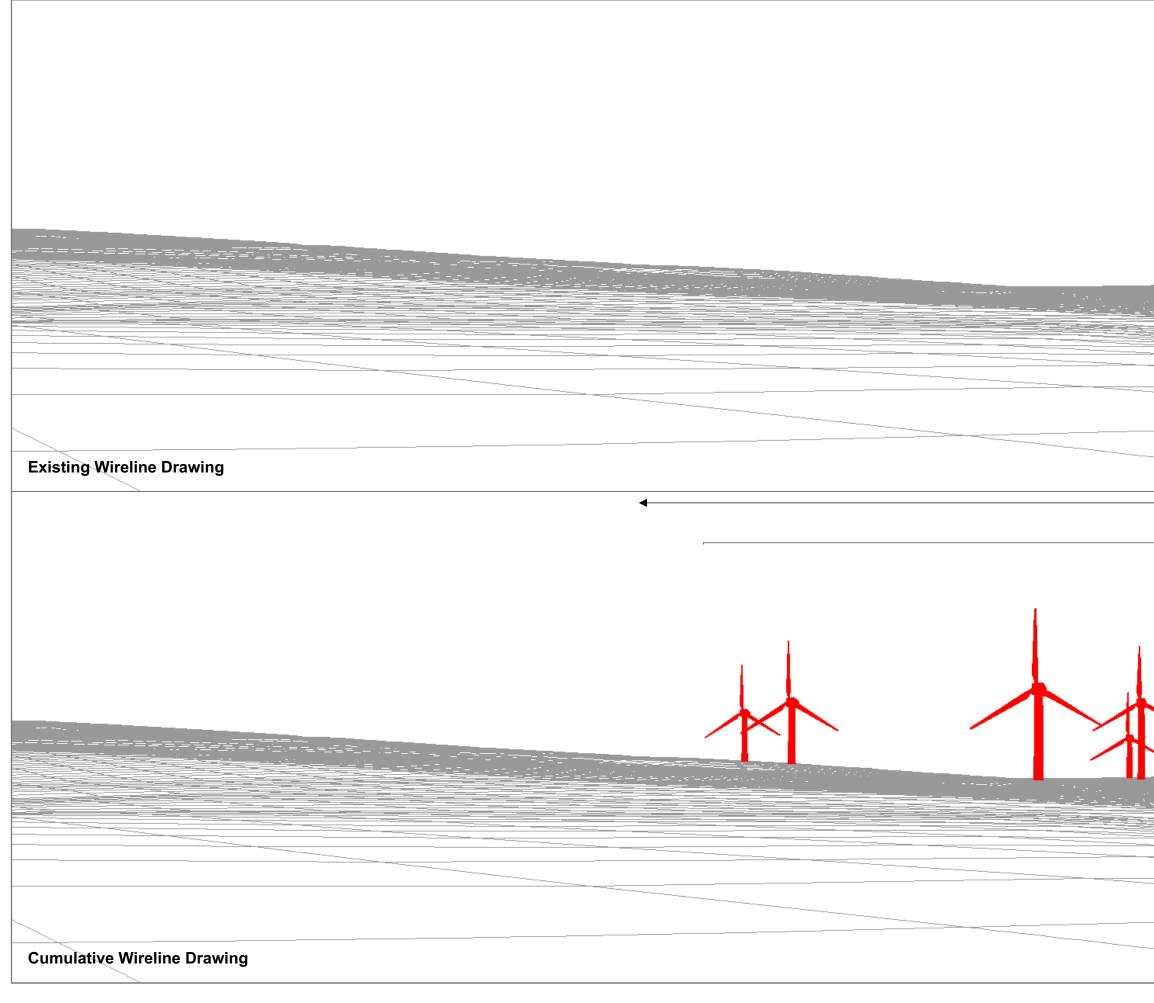

## Tangy IV Wind Farm 13.3.4.2b - Cultural Heritage Viewpoint from Killocraw Cup Marked Stone

| Proposed Tangy IV<br>Wind Turbines (150m Tip) | Consented Wind Farm Wind Farm Application | Drawing No 117037-D-13.3.4.2a-c<br>Revision - 1.0.0<br>Date - 15.08.2018 | OS reference:<br>Ground level:<br>Direction of view:<br>Nearest existing turbine<br>Nearest proposed turbi |
|-----------------------------------------------|-------------------------------------------|--------------------------------------------------------------------------|------------------------------------------------------------------------------------------------------------|

166882 E 630793 N 120.2 m AOD 53.12° ie: 2.0 km pine: 1.1 km

Horizontal field of view: Viewing distance:

90° (cylindrical projection) 522 mm