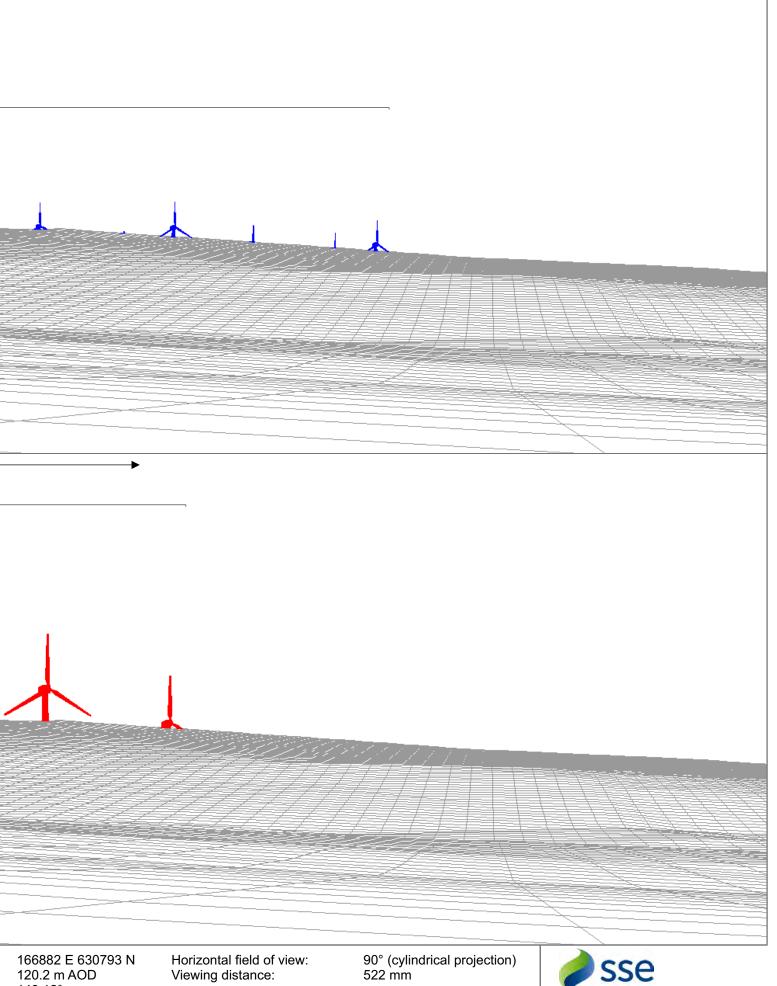

## Tangy IV Wind Farm 13.3.4.2b - Cultural Heritage Viewpoint from Killocraw Cup Marked Stone

| Proposed Tangy IV<br>Wind Turbines (150m Tip) | Consented Wind Farm Wind Farm Application | Drawing No 117037-D-13.3.4.2a-c<br>Revision - 1.0.0<br>Date - 15.08.2018 | OS reference:<br>Ground level:<br>Direction of view:<br>Nearest existing turbine<br>Nearest proposed turbi |
|-----------------------------------------------|-------------------------------------------|--------------------------------------------------------------------------|------------------------------------------------------------------------------------------------------------|

166882 E 630793 N 120.2 m AOD 53.12° ie: 2.0 km pine: 1.1 km

Horizontal field of view: Viewing distance:

90° (cylindrical projection) 522 mm