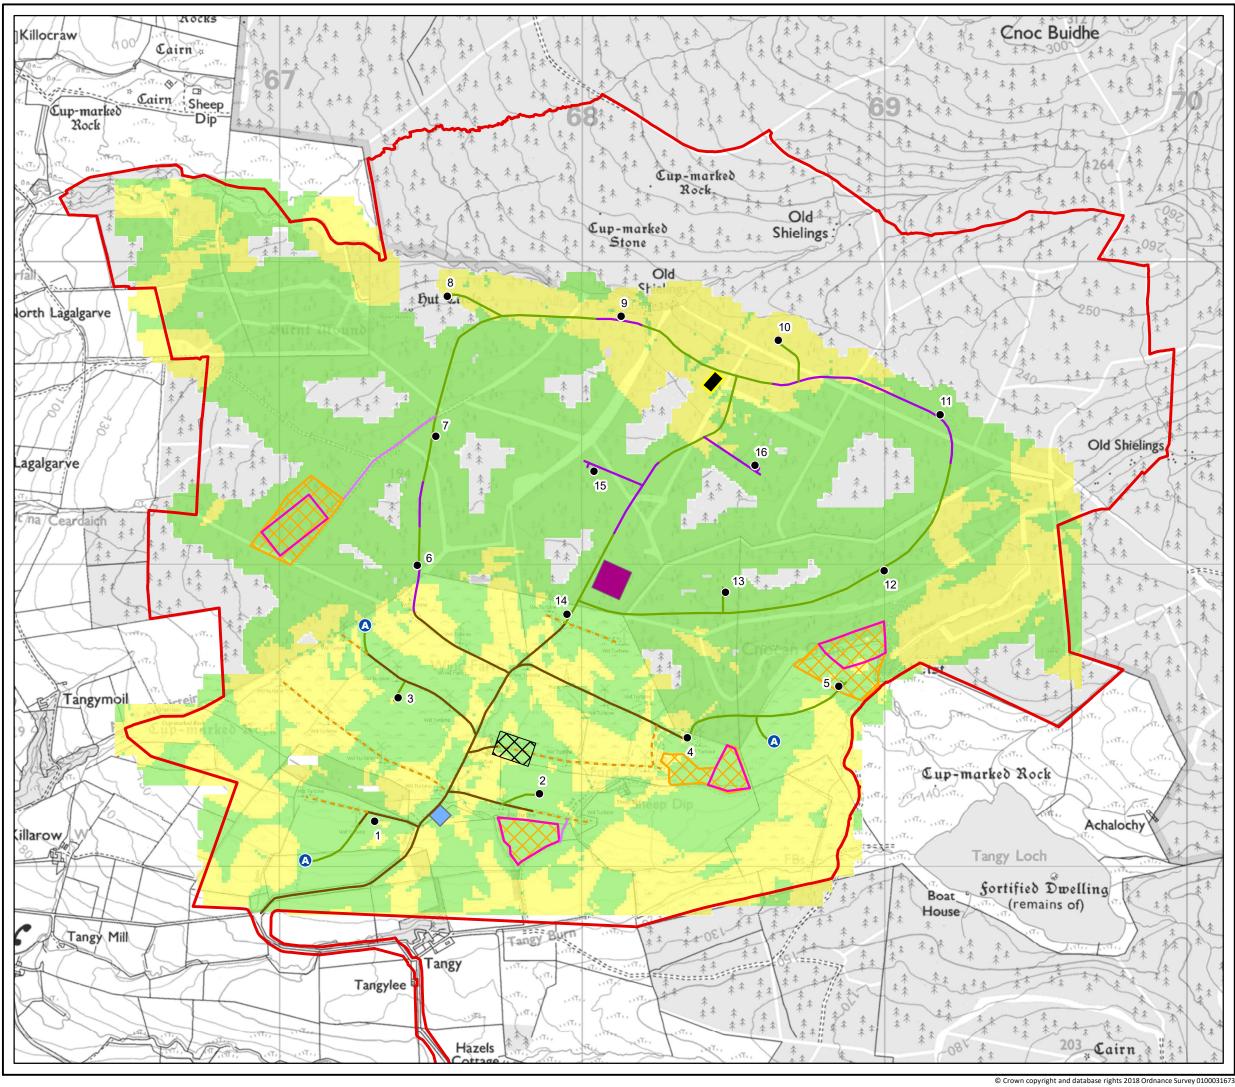

| sse                                                                                                                                                                                                                                                                                                                |
|--------------------------------------------------------------------------------------------------------------------------------------------------------------------------------------------------------------------------------------------------------------------------------------------------------------------|
| SLR                                                                                                                                                                                                                                                                                                                |
| Кеу                                                                                                                                                                                                                                                                                                                |
| Site Boundary                                                                                                                                                                                                                                                                                                      |
| Turbine                                                                                                                                                                                                                                                                                                            |
| o Permanent Met Mast                                                                                                                                                                                                                                                                                               |
| —— New Cut Track                                                                                                                                                                                                                                                                                                   |
| —— New Floating Track                                                                                                                                                                                                                                                                                              |
| —— Existing Track for Construction Only                                                                                                                                                                                                                                                                            |
| Existing Track to be Reinstated                                                                                                                                                                                                                                                                                    |
| —— Existing Track to be Reused                                                                                                                                                                                                                                                                                     |
| Operations Building                                                                                                                                                                                                                                                                                                |
| Substation                                                                                                                                                                                                                                                                                                         |
| Laydown Area                                                                                                                                                                                                                                                                                                       |
| Construction Compound                                                                                                                                                                                                                                                                                              |
| Borrow Pit Search Area                                                                                                                                                                                                                                                                                             |
| Borrow Pit Working Area                                                                                                                                                                                                                                                                                            |
| Stability Risk Rating                                                                                                                                                                                                                                                                                              |
| Insignificant                                                                                                                                                                                                                                                                                                      |
| Significant                                                                                                                                                                                                                                                                                                        |
| NB. Hazard zonation assessed on the following parameters:<br>peat depth, terrain slope angle and proximity to sensitive<br>watercourse. Assessment process is detailed in Peat Stability<br>Assessment (Appendix 11). Therein detailed risk assessments<br>are presented for each discrete infrastructure element. |
|                                                                                                                                                                                                                                                                                                                    |
|                                                                                                                                                                                                                                                                                                                    |
|                                                                                                                                                                                                                                                                                                                    |
|                                                                                                                                                                                                                                                                                                                    |
|                                                                                                                                                                                                                                                                                                                    |
|                                                                                                                                                                                                                                                                                                                    |
|                                                                                                                                                                                                                                                                                                                    |
|                                                                                                                                                                                                                                                                                                                    |
|                                                                                                                                                                                                                                                                                                                    |
| Scale 1:12,500 @ A3                                                                                                                                                                                                                                                                                                |
| Mm 0 0.25 0.5                                                                                                                                                                                                                                                                                                      |
|                                                                                                                                                                                                                                                                                                                    |
| Figure 11.7<br>Peat Stability Zonation Plan -                                                                                                                                                                                                                                                                      |
| Post Mitigation                                                                                                                                                                                                                                                                                                    |
|                                                                                                                                                                                                                                                                                                                    |
| Tangy IV Wind Farm<br>EIA Report                                                                                                                                                                                                                                                                                   |