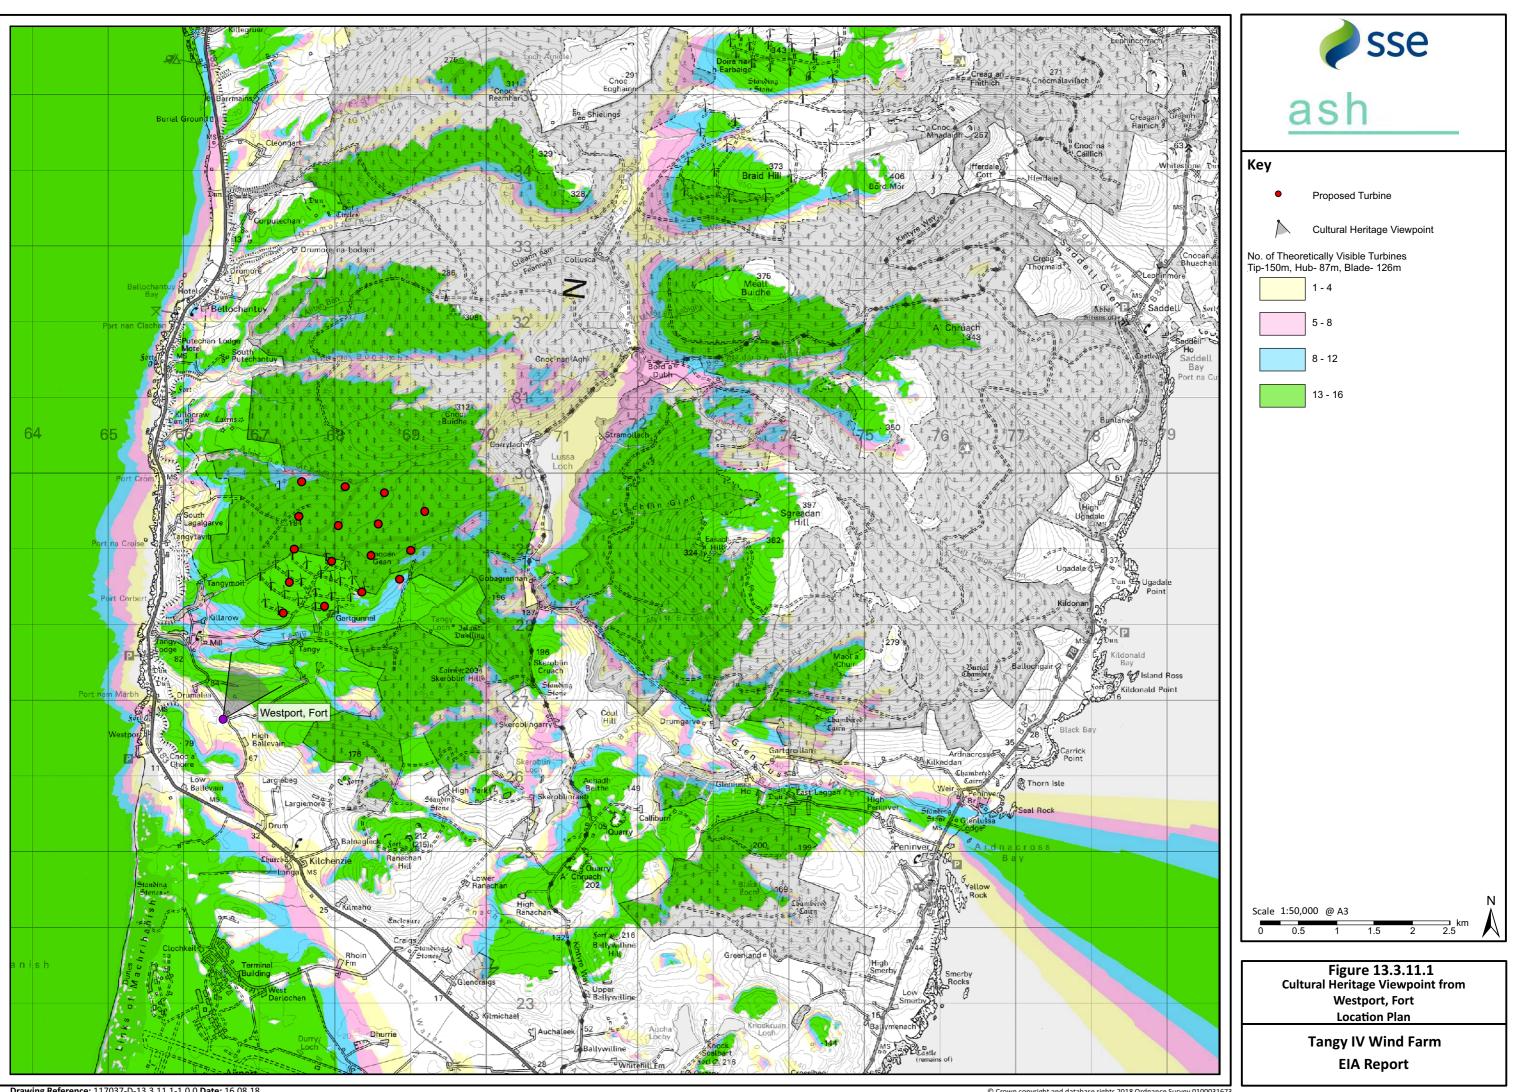

Drawing Reference: 117037-D-13.3.11.1-1.0.0 Date: 16.08.18

Tangy IV Wind Farm Figure 13.3.11.2 - Cultural Heritage Viewpoint from Westport, Fort

|                                                                                                                                                                                                                                                                                                                                                                                                                                                                                                                                                                                                                                     | e |
|-------------------------------------------------------------------------------------------------------------------------------------------------------------------------------------------------------------------------------------------------------------------------------------------------------------------------------------------------------------------------------------------------------------------------------------------------------------------------------------------------------------------------------------------------------------------------------------------------------------------------------------|---|
| Proposed Tanzy IV<br>Wind Turbines (150m Ti)<br>Wind Turbines (150m Ti) | e |
| Proposed Tanzy IV<br>Wind Turbines (150m Ti)<br>Wind Turbines (150m Ti) |   |
| Proposed Tany, IV<br>Wind Turbines (150n Tip)<br>Wind Turbines (150n Tip)<br>Wind Turbines (150n Tip)<br>Wind Turbines (150n Tip)<br>Wind Turbines (150n Tip)                                                                                                                                                                                                                                                                                                                                                                                                                                                                       | e |