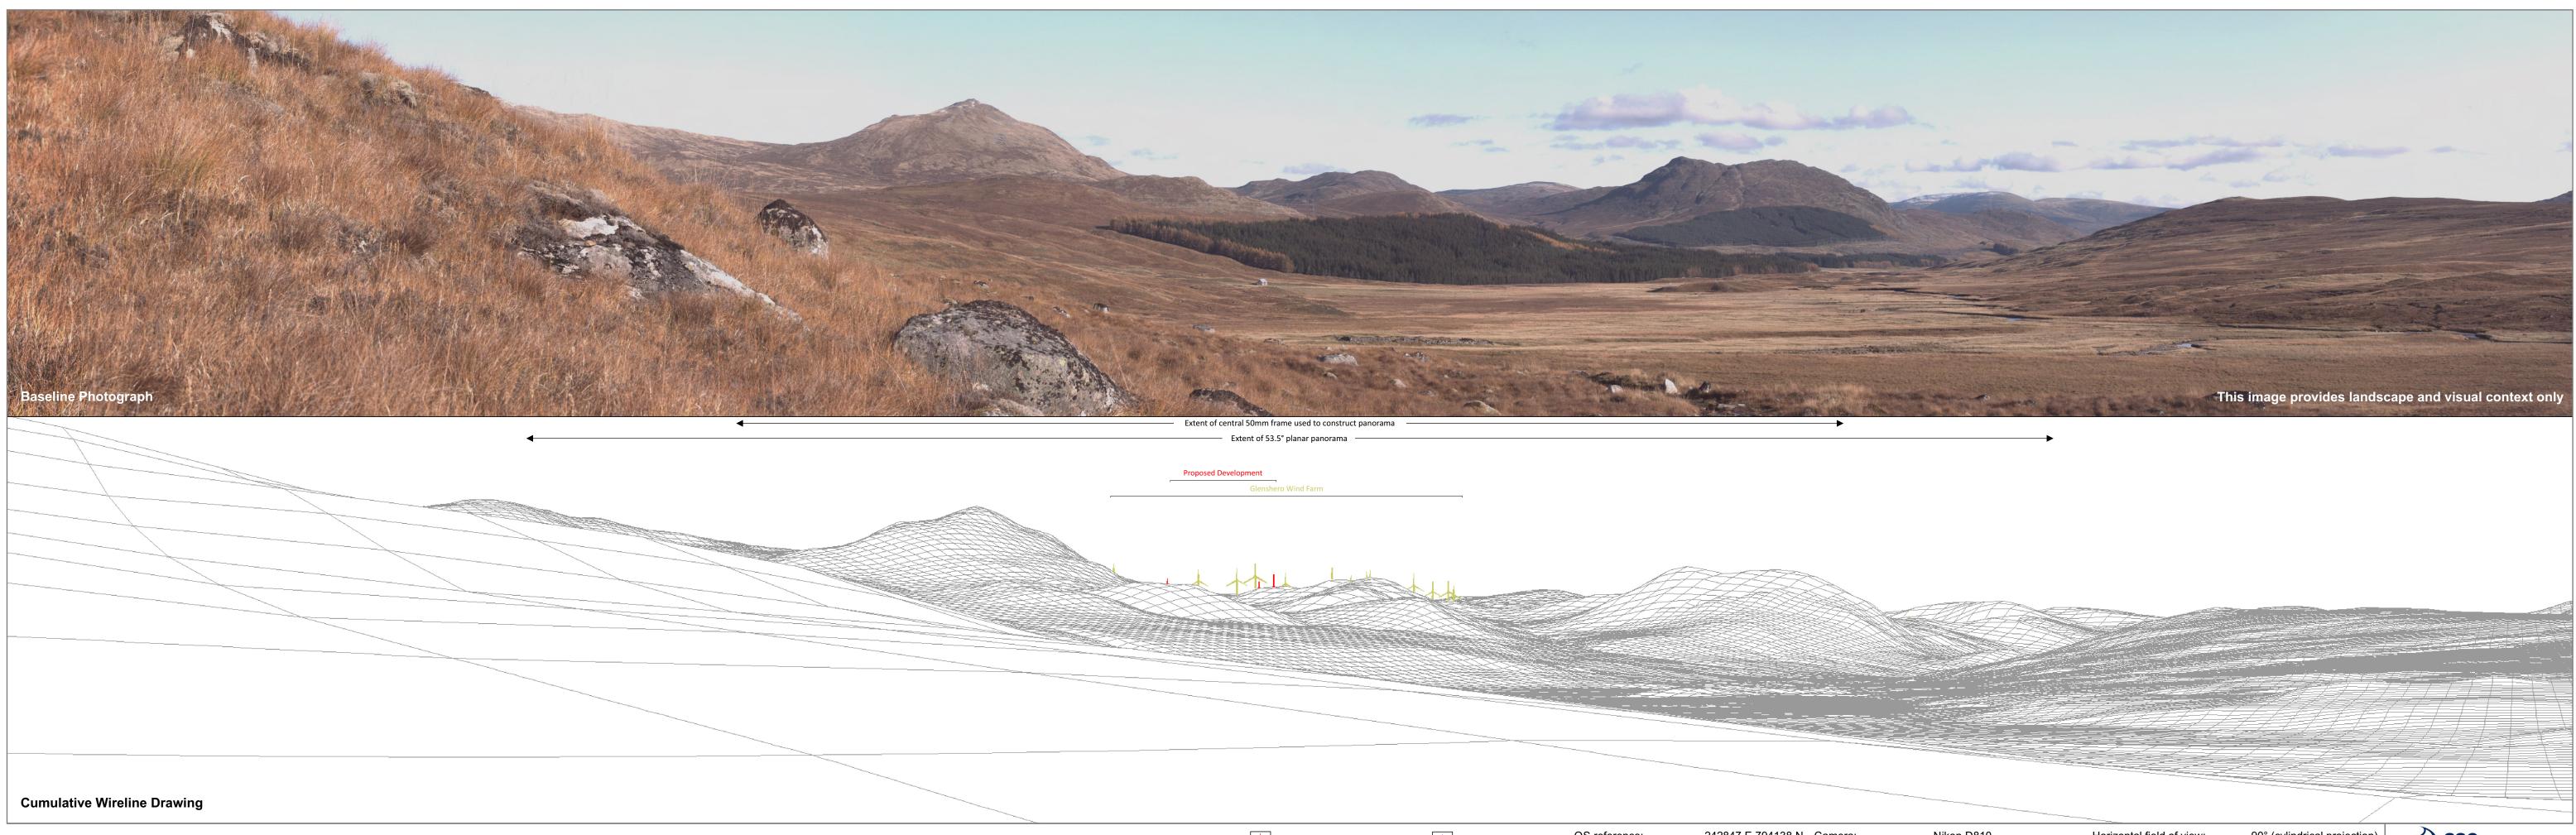

Cloiche Wind Farm EIA Figure 7.9.16.1 - Viewpoint 16: Footpath East of Loch Spey

| <br>Glenshero Wind Farm                                                               |                                                                   |                                                                                  |                                                      |                                                      |                           |
|---------------------------------------------------------------------------------------|-------------------------------------------------------------------|----------------------------------------------------------------------------------|------------------------------------------------------|------------------------------------------------------|---------------------------|
|                                                                                       |                                                                   |                                                                                  |                                                      |                                                      |                           |
| Proposed Development   Wind Turbine   Operational / Under   Construction Wind Turbine | Consented Wind<br>Turbine<br>Application / Appeal<br>Wind Turbine | OS reference:<br>Ground level:<br>Direction of view:<br>Nearest visible turbine: | 242847 E 794138 N<br>365.4 m AOD<br>47.01°<br>9.1 km | Camera:<br>Lens:<br>Camera height:<br>Date and time: | Nik<br>50n<br>1.5i<br>31/ |

likon D810 0mm (Sigma 50mm f/2.8) .5m AGL 1/10/2019 11:12

Horizontal field of view: Principal distance:

90° (cylindrical projection) 522 mm

Drawing No. - 118025-D-LVIA-7.9.16.1-1.0.0 Date - 03.04.2020