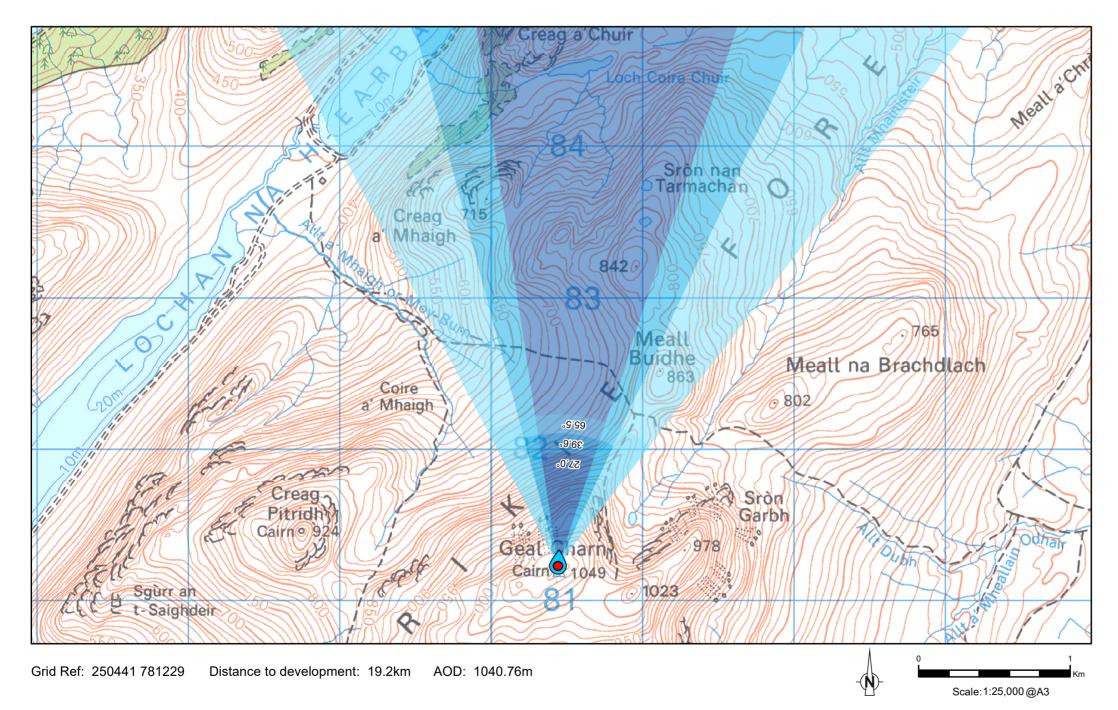

Park in a layby of the A86 near Luiblea at the south-west end of Loch Laggan. Follow a track from this point south-east for 5km to the south-west end of Lochan na H-Earba then continue south-east along a footpath up the Allt Coire Pitridh. Turn left onto another path at NN 489 800 and follow for 500m before branching off to ascend the south-western shoulder of Geal Charn. The VP is located between the summit cairn and the Ordnance Survey trig point. Access to this VP requires appropriate equipment and a high standard of fitness.

FIGURE 7.10.13.1 VIEWPOINT 13 - Geal Charn (Ardverikie) Drawing No. - 118025-D-7.10.13.1 Revision - 1.0.0 Date - 10/04/2020

**Tripod Photo**