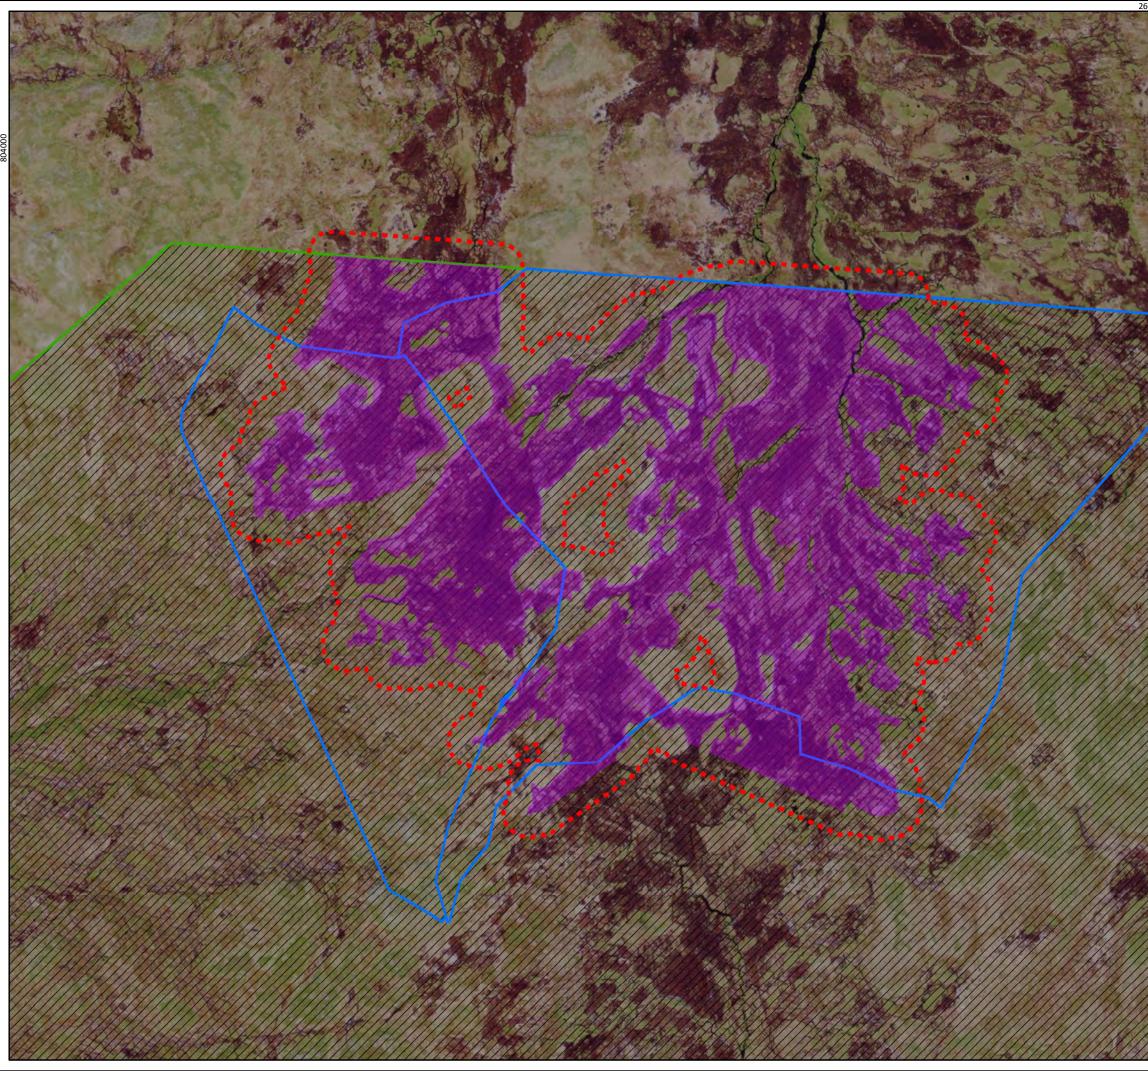

| 0000       |                                                                                                                                                            |
|------------|------------------------------------------------------------------------------------------------------------------------------------------------------------|
|            | Renewables                                                                                                                                                 |
|            | wood.                                                                                                                                                      |
| and a star | Кеу                                                                                                                                                        |
| 1+Ja       | Candidate Habitat Management<br>Units                                                                                                                      |
|            | Peatland Condition Features                                                                                                                                |
| A          | Bare actively eroding peat                                                                                                                                 |
| in r       | 30m buffer zone Designated Sites                                                                                                                           |
| 10 8       | Monadhliath SAC/SSSI                                                                                                                                       |
| MIIII      |                                                                                                                                                            |
|            |                                                                                                                                                            |
|            |                                                                                                                                                            |
| 1/////     |                                                                                                                                                            |
| 11111      |                                                                                                                                                            |
|            |                                                                                                                                                            |
|            |                                                                                                                                                            |
| 11111      |                                                                                                                                                            |
|            |                                                                                                                                                            |
|            |                                                                                                                                                            |
| //////     |                                                                                                                                                            |
|            |                                                                                                                                                            |
|            |                                                                                                                                                            |
|            |                                                                                                                                                            |
|            |                                                                                                                                                            |
|            |                                                                                                                                                            |
|            |                                                                                                                                                            |
| //////     |                                                                                                                                                            |
|            |                                                                                                                                                            |
|            |                                                                                                                                                            |
|            |                                                                                                                                                            |
|            | Service Layer Credits: Source: Esri, DigitalGlobe, GeoEye, Earthstar Geographics,<br>CNES/Airbus DS, USDA, USGS, AeroGRID, IGN, and the GIS User Community |
| 11/1/1     | Scale 1:5,000 @ A3                                                                                                                                         |
| 11////     | 0 100 200                                                                                                                                                  |
|            | Figure 4.5.6 - Candidate Habitat                                                                                                                           |
|            | Management Unit C and indicative<br>bare and actively eroding peatland                                                                                     |
|            | Cloiche Wind Farm<br>Additional Information                                                                                                                |
|            | Outline Habitat Management Plan                                                                                                                            |