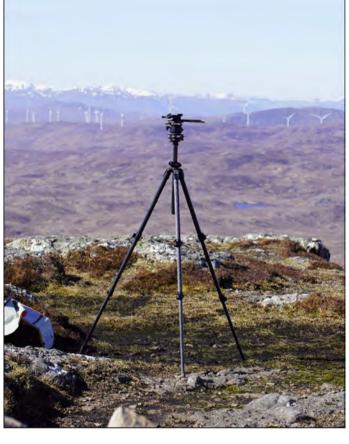

## IMAGES FOR LANDSCAPE ASSESSMENT

FIGURE 8.37.2 - VP3: Meall Fuar-mhonaidh

OS reference: 245699 E 822202 N Nearest visible turbine: 4.9km Ground level: 697.3m AOD Direction of view: 260.9° Camera: Sony A7RIII ILCE-7RM3 Focal length: 50mm vertical (27°) x 28mm horizontal (65.5°) Camera height: 1.5m Date: 03/04/2021 Time: 11:42

Drawing No. - 119009-D-8.37.2-3-2.0.0 Date - 06/08/2021

The images contained on this page and the following are not representative of scale and distance from the actual viewpoint and shows the wind farm development in its wider landscape context only.