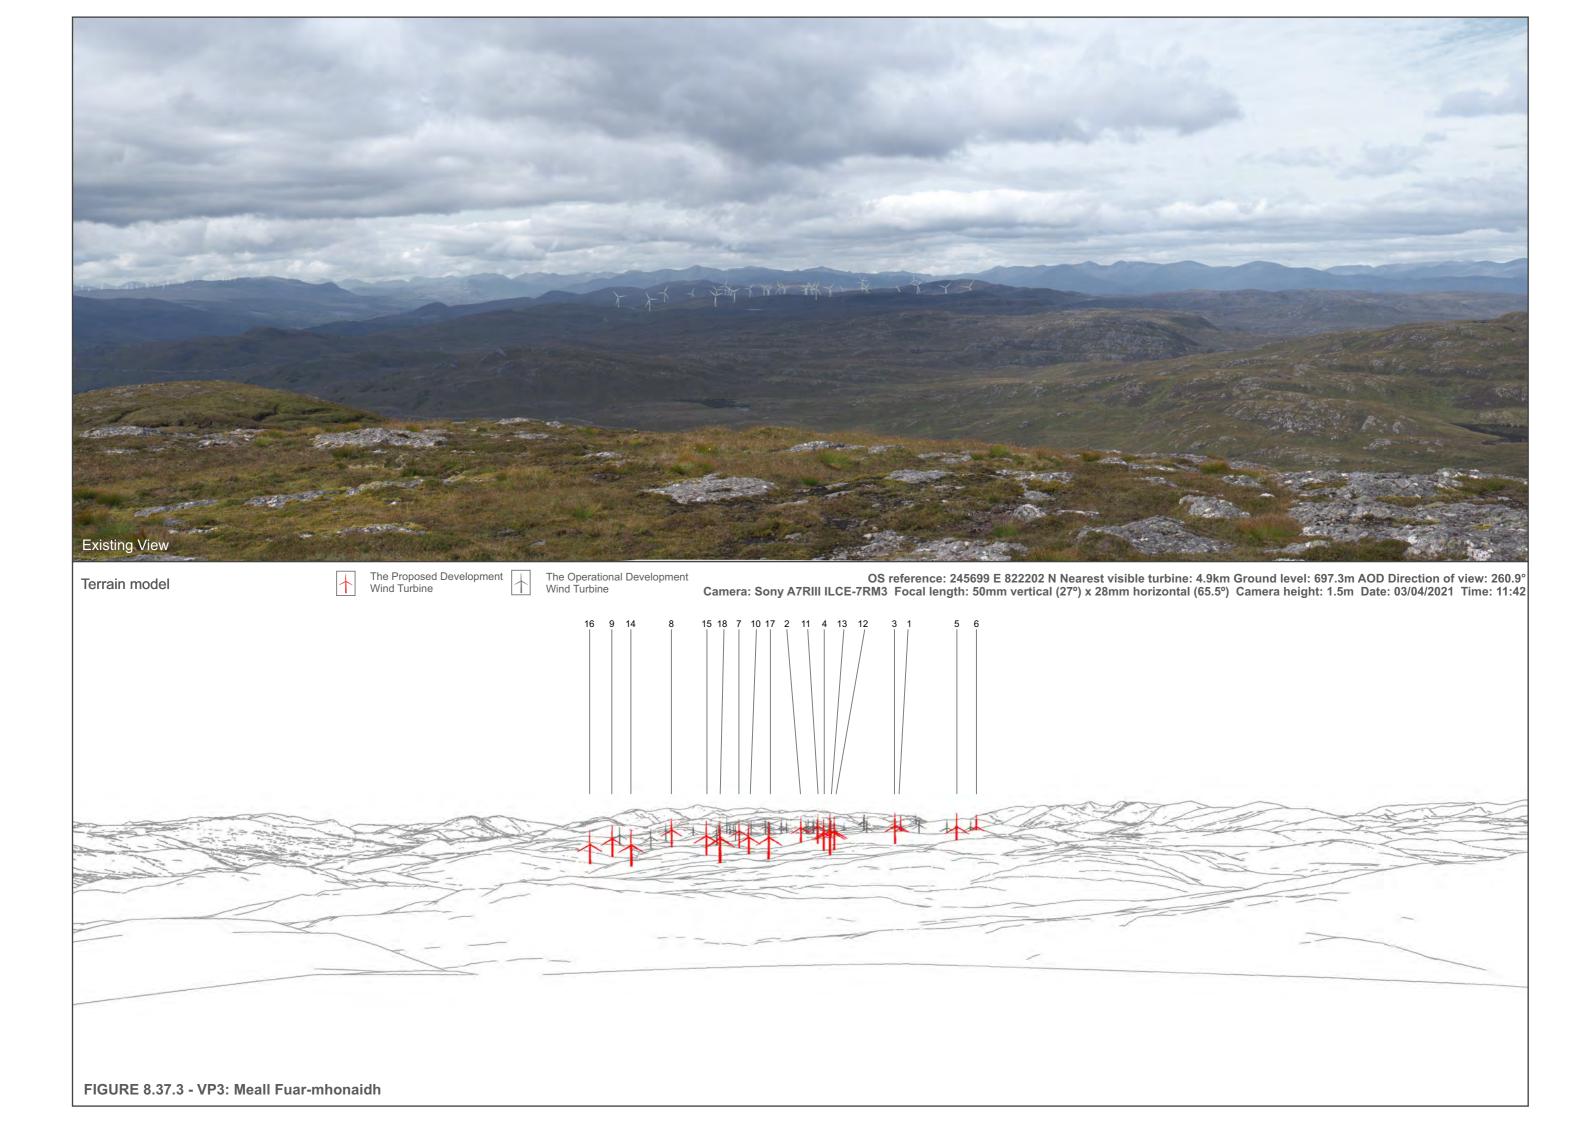

FIGURE 8.37.4 - VP 3: Meall Fuar-mhonaidh

FIGURE 8.37.5 - VP 3: Meall Fuar-mhonaidh
This image should be viewed at a comfortable arms length (approx 500mm)

FIGURE 8.37.6 - VP 3: Meall Fuar-mhonaidh - Monochrome Analysis
This image should be viewed at a comfortable arms length (approx 500mm)