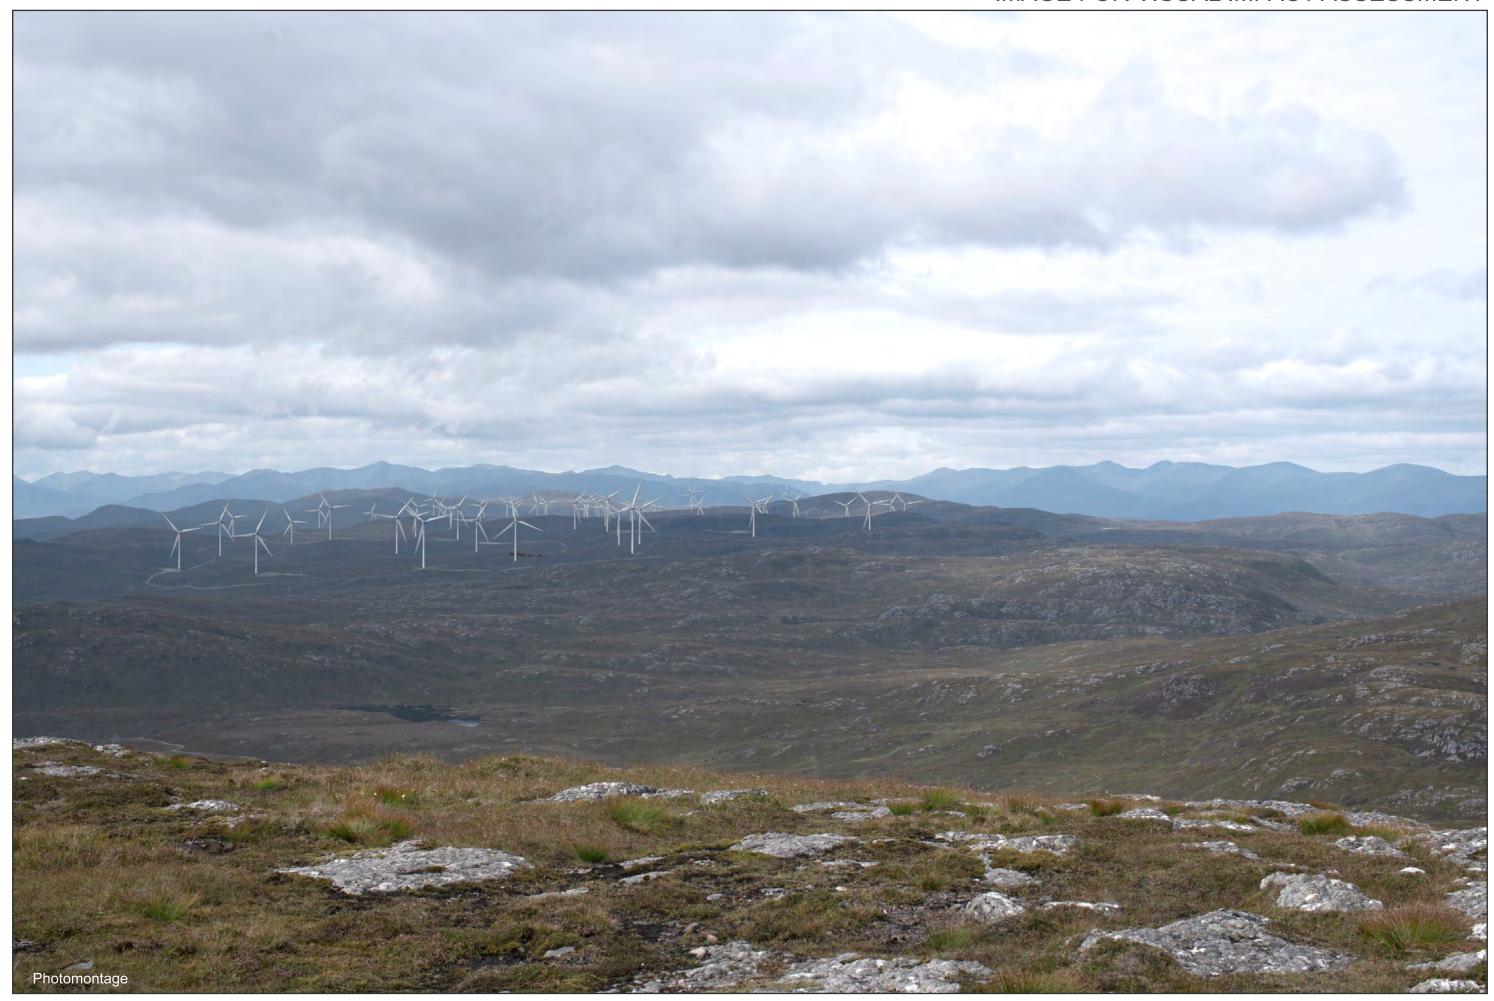

## IMAGES FOR LANDSCAPE ASSESSMENT

FIGURE 8.37.2 - VP3: Meall Fuar-mhonaidh

OS reference: 245699 E 822202 N Nearest visible turbine: 4.9km Ground level: 697.3m AOD Direction of view: 260.9° Camera: Sony A7RIII ILCE-7RM3 Focal length: 50mm vertical (27°) x 28mm horizontal (65.5°) Camera height: 1.5m Date: 03/04/2021 Time: 11:42

Drawing No. - 119009-D-8.37.2-3-2.0.0 Date - 06/08/2021

The images contained on this page and the following are not representative of scale and distance from the actual viewpoint and shows the wind farm development in its wider landscape context only.