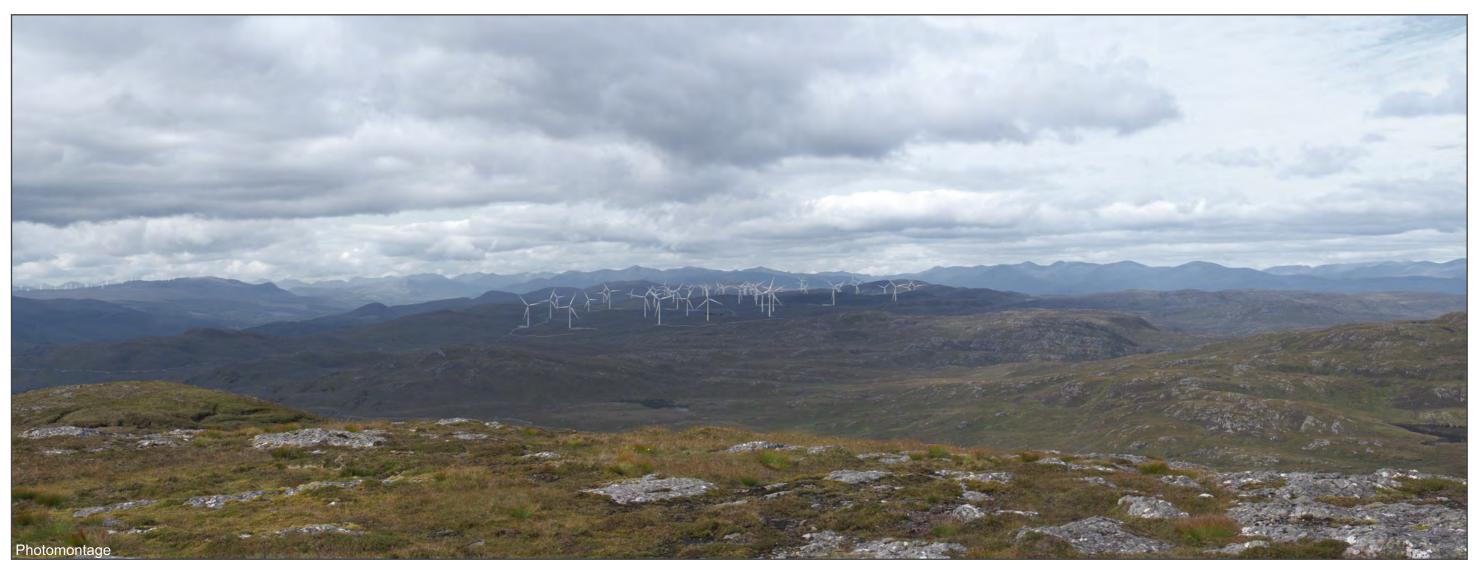

FIGURE 8.37.4 - VP 3: Meall Fuar-mhonaidh

FIGURE 8.37.5 - VP 3: Meall Fuar-mhonaidh
This image should be viewed at a comfortable arms length (approx 500mm)

FIGURE 8.37.6 - VP 3: Meall Fuar-mhonaidh - Monochrome Analysis
This image should be viewed at a comfortable arms length (approx 500mm)