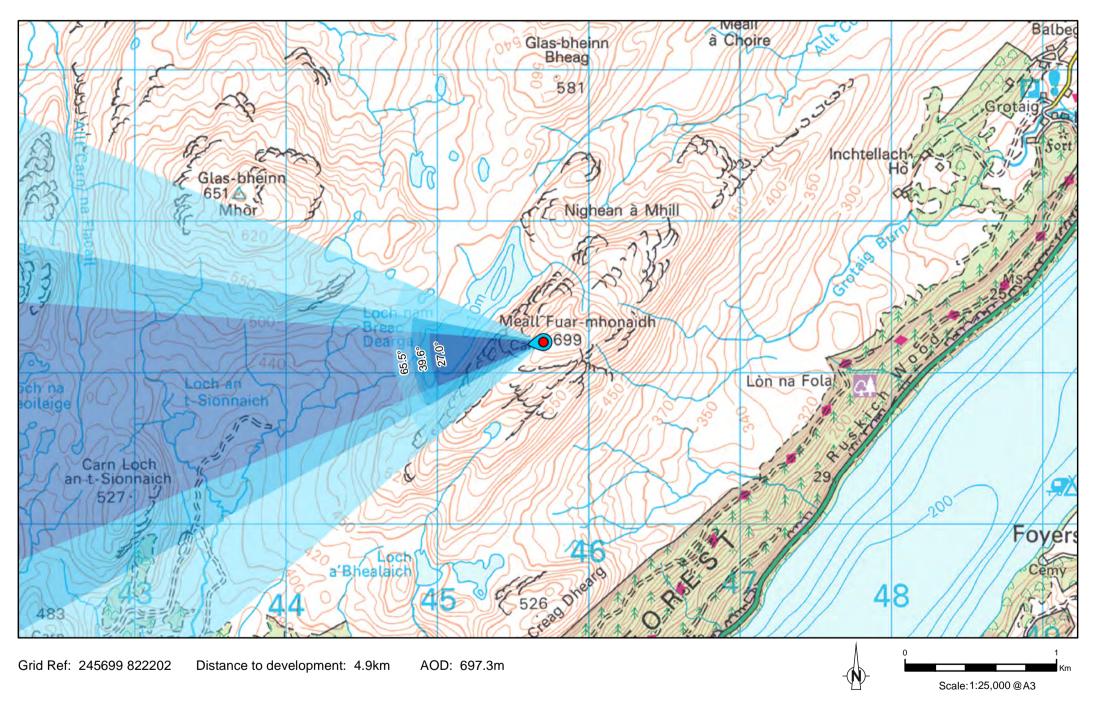

**Tripod Photo** 

From the public car park at the end of the U1640 minor road from Drumnadrochit to Bunloit, follow the hill footpath to the summit of Meall Fuar-mhonaidh. A description of the walk can be found on the 'walkhighlands' website. The VP is located adjacent to the western-most summit cairn. Access to this VP requires appropriate equipment and a good standard of fitness.

FIGURE 8.37.1 VIEWPOINT 3 - Meall Fuar-mhonaidh Drawing No. - 119009-D-8.37.1 Revision - 1.0.0 Date - 05/08/2021