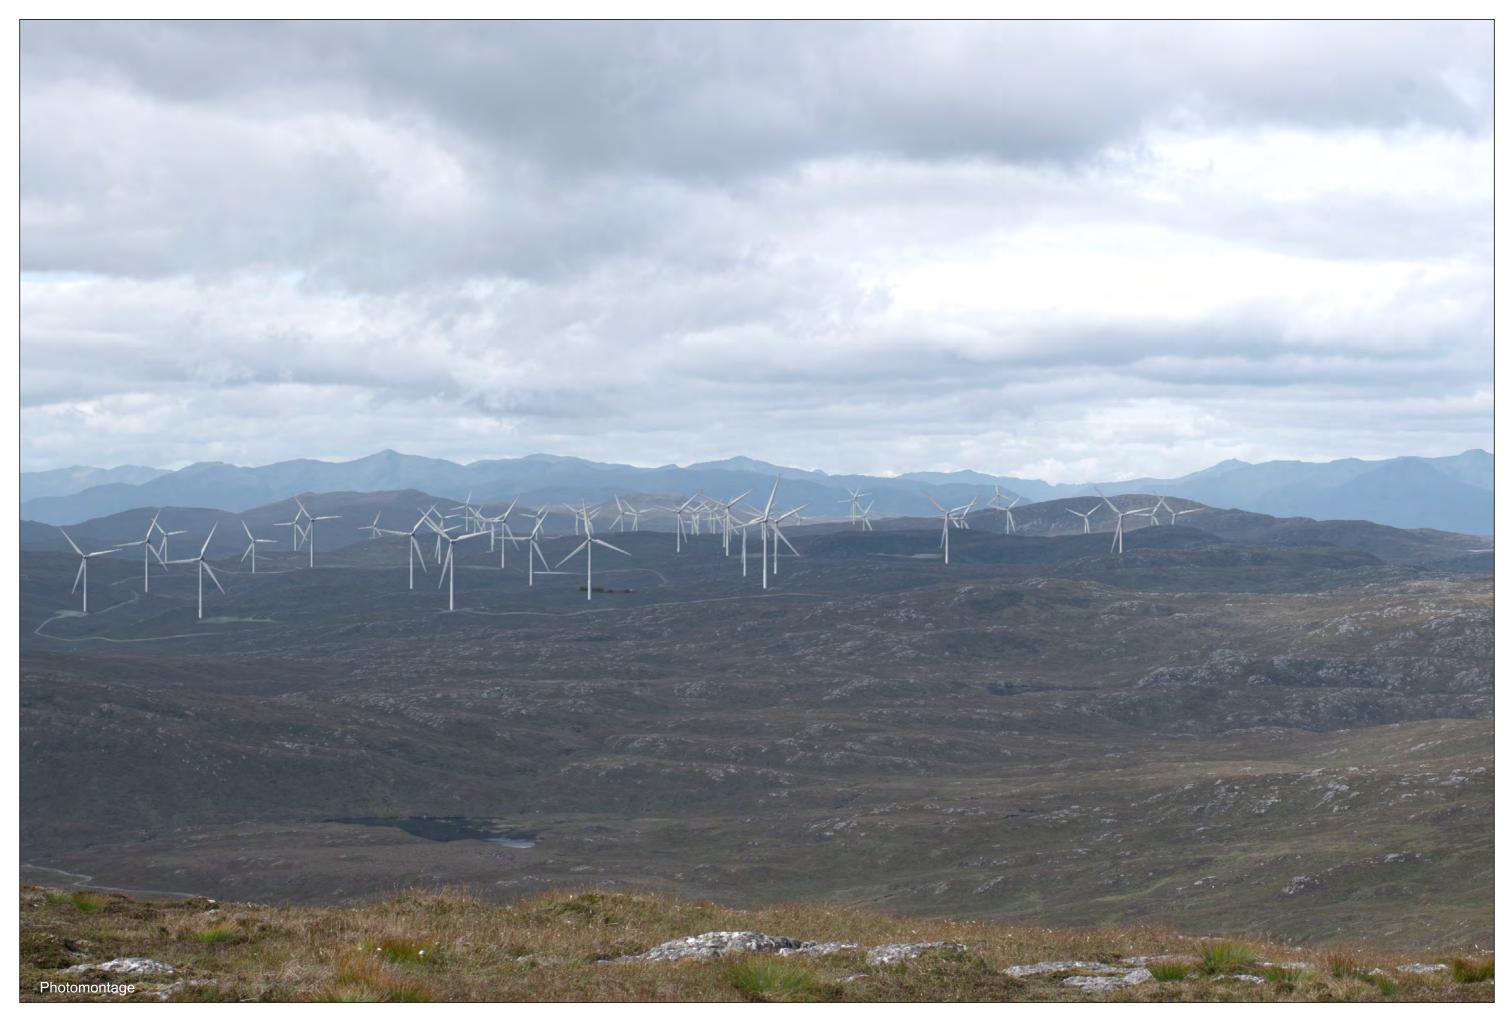

FIGURE 8.37.4 - VP 3: Meall Fuar-mhonaidh

FIGURE 8.37.5 - VP 3: Meall Fuar-mhonaidh
This image should be viewed at a comfortable arms length (approx 500mm)

FIGURE 8.37.6 - VP 3: Meall Fuar-mhonaidh - Monochrome Analysis
This image should be viewed at a comfortable arms length (approx 500mm)