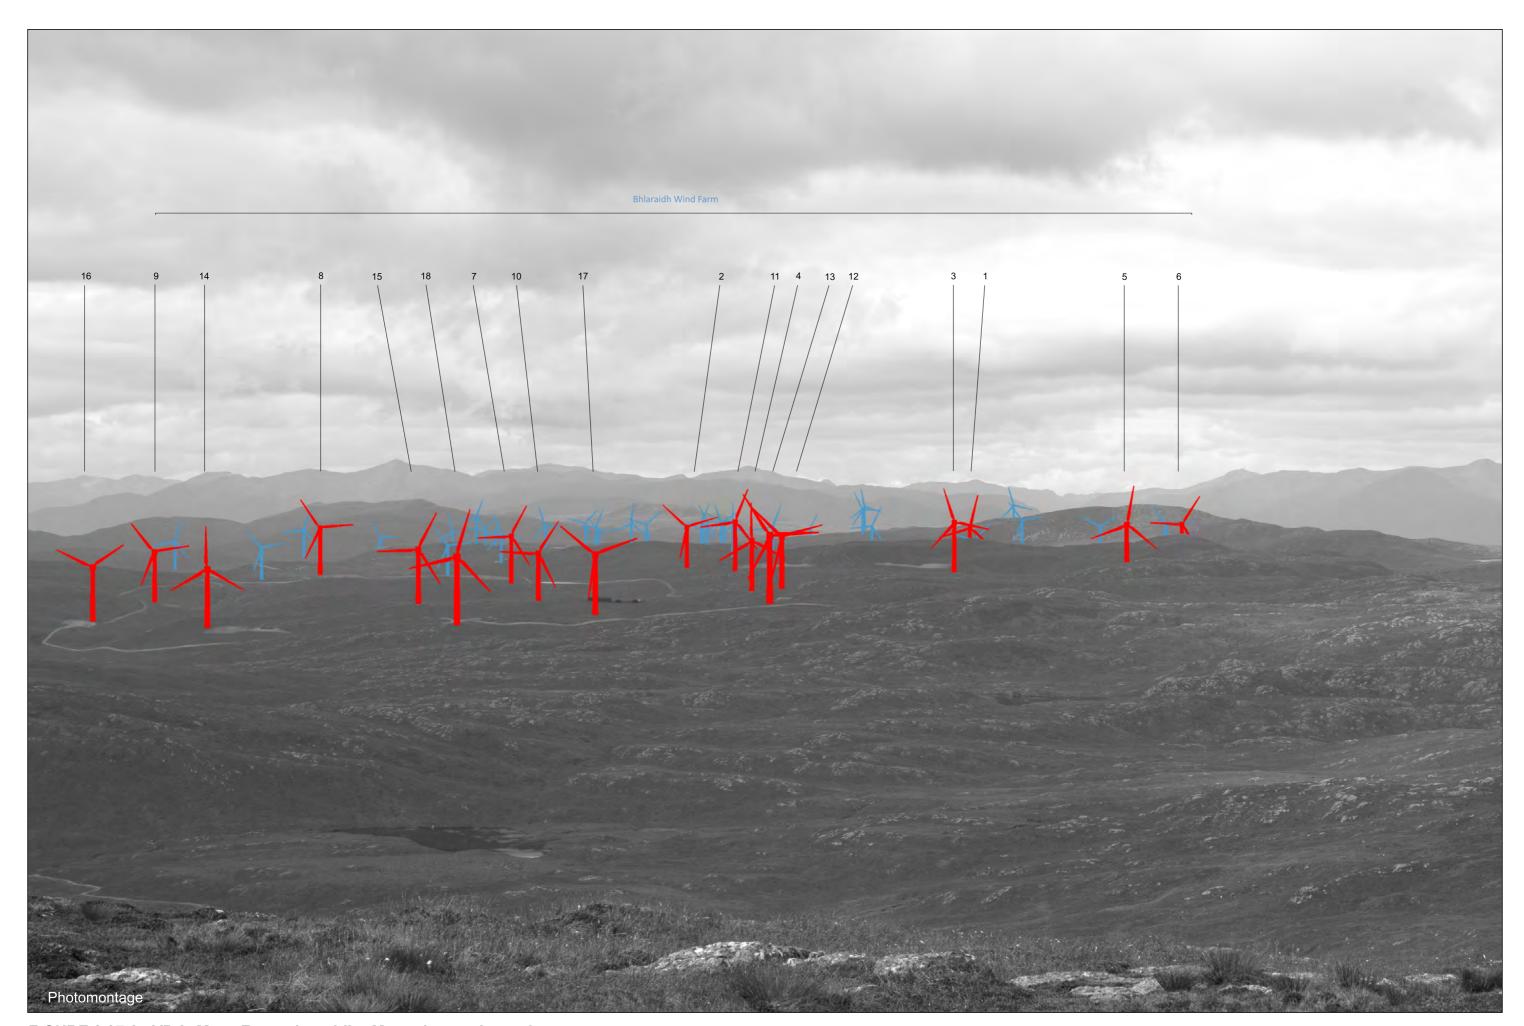

FIGURE 8.37.4 - VP 3: Meall Fuar-mhonaidh

FIGURE 8.37.5 - VP 3: Meall Fuar-mhonaidh
This image should be viewed at a comfortable arms length (approx 500mm)

FIGURE 8.37.6 - VP 3: Meall Fuar-mhonaidh - Monochrome Analysis
This image should be viewed at a comfortable arms length (approx 500mm)