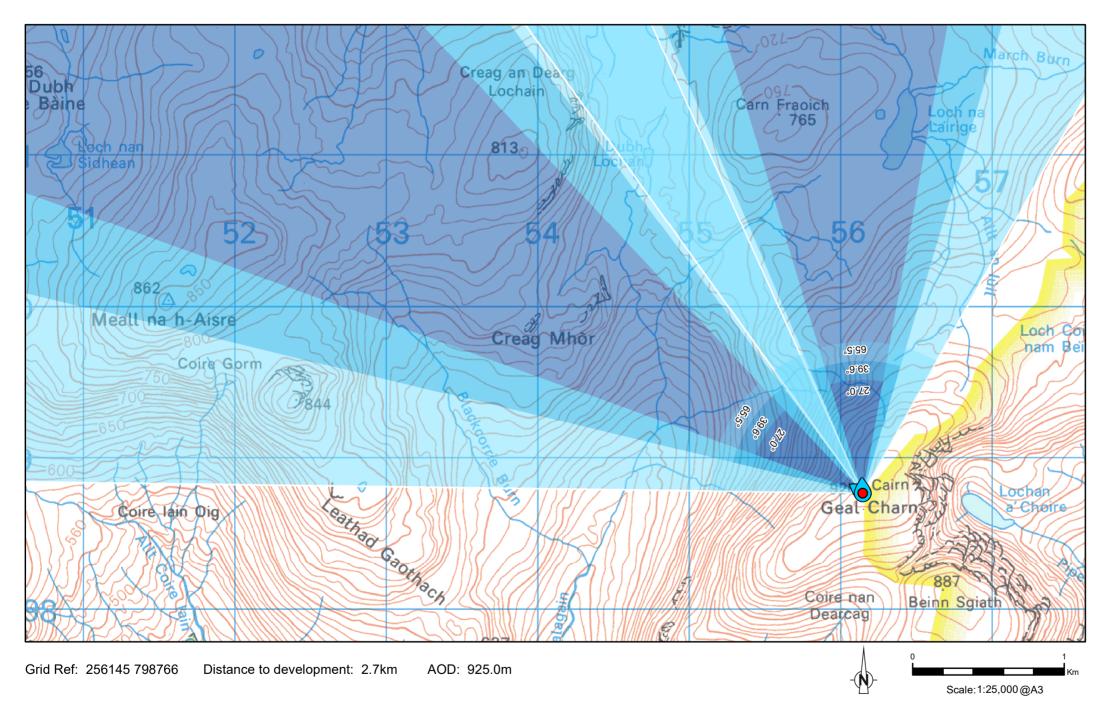

From the public car park at Garva Bridge on the U2104 Laggan - Garvamore - Melgarve road, cross the bridge and follow a track to the north for 500m, before crossing another bridge and continuing north up the eastern bank of the Fèith Talagain for around 3.25km. Turn to the east and ascend the eastern flank of Geal Charn. The VP is located on the north side of the summit cairn. Access to this VP requires appropriate equipment and a high standard of fitness.

FIGURE 3.9.5.1 VIEWPOINT 9 - Geal Charn (Monadhliath)

Drawing No. - 122011-D-V3-AI-3.9.5.1 Revision - 1.0.0 Date - 13/07/2022

**Tripod Photo**