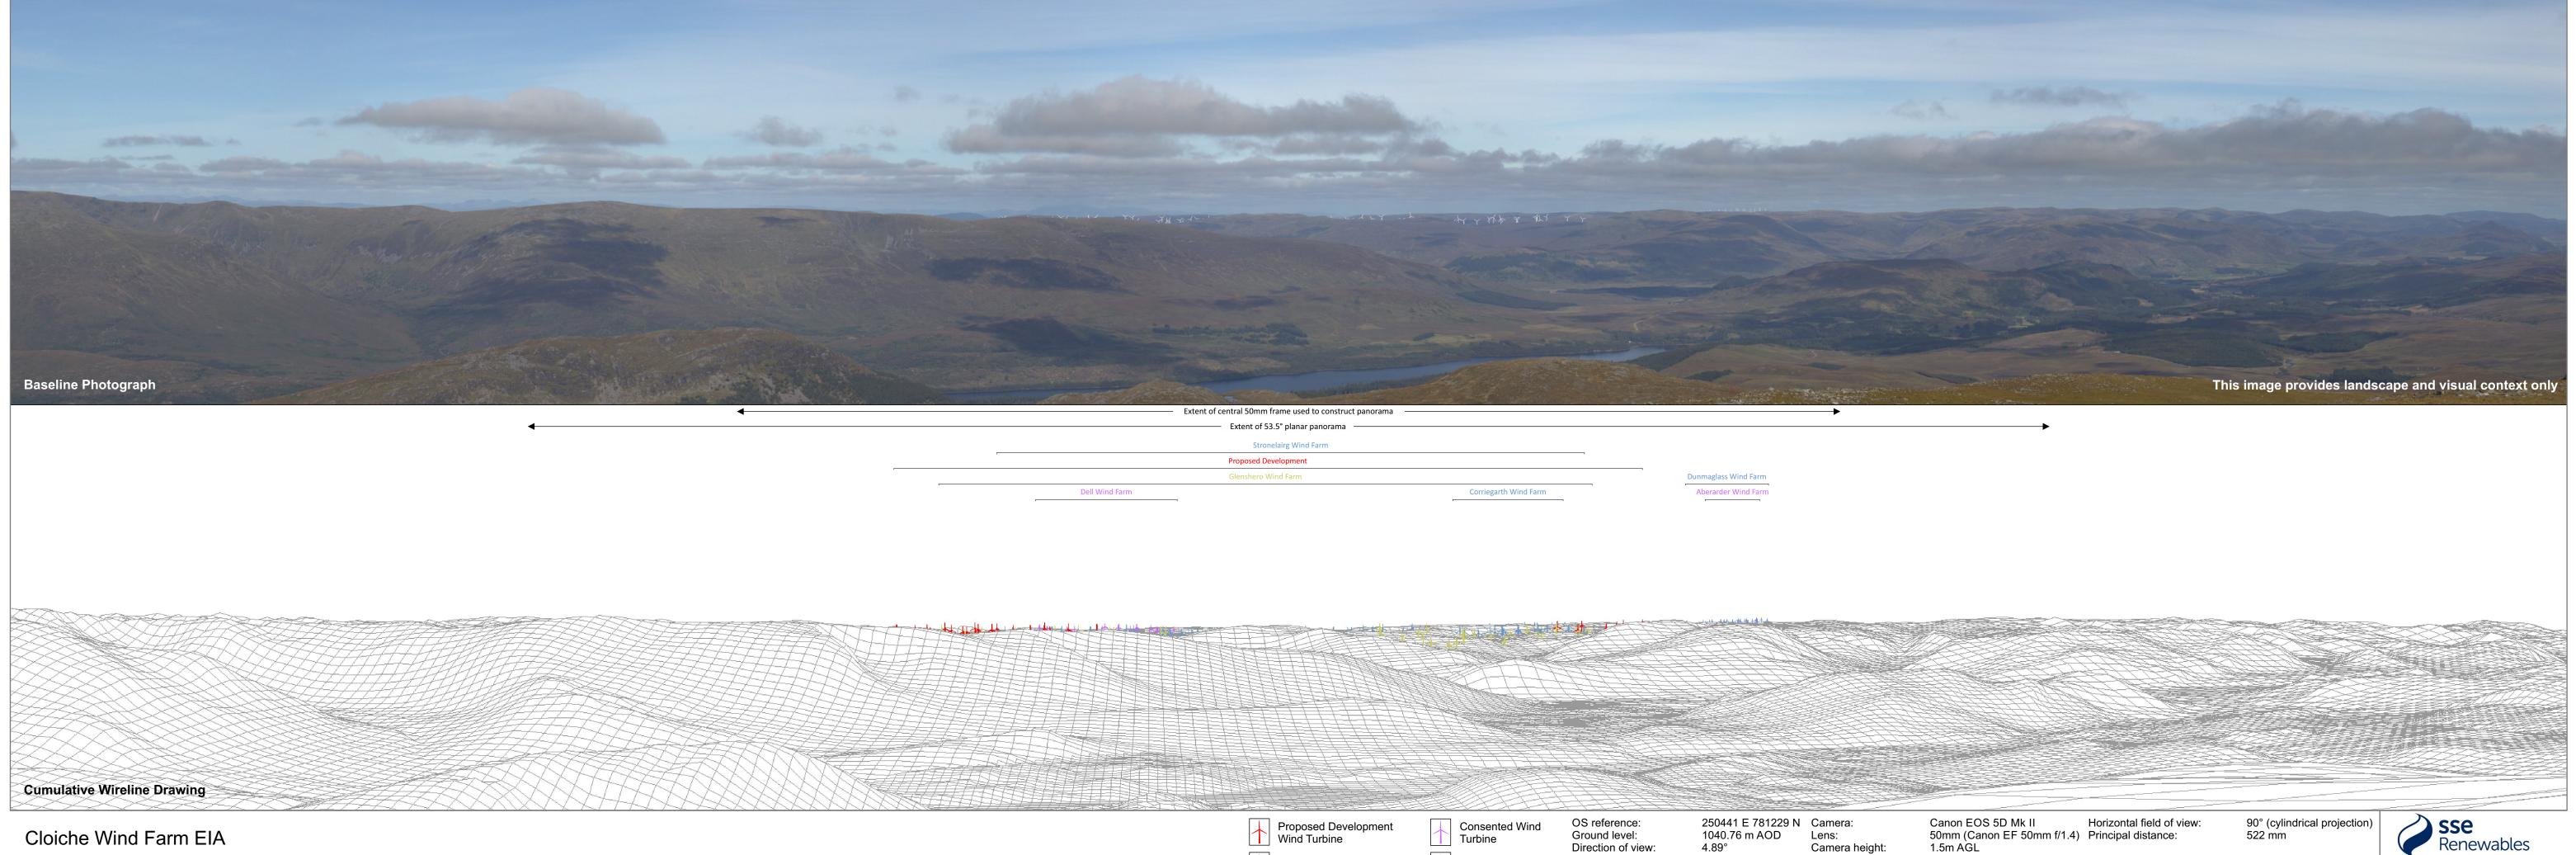

Cloiche Wind Farm EIA Figure 7.9.13.1 - Viewpoint 13: Geal Charn (Ardverikie)

| Stronelairg Wind Farm |                       |                      |
|-----------------------|-----------------------|----------------------|
| <br>Proposed Develop  | ment                  | 1                    |
| Glenshero Wind F      | arm                   | Dunmaglass Wind Farm |
| Dell Wind Farm        | Corriegarth Wind Farm | Aberarder Wind Farm  |

| $\uparrow$ | Wind Turbine                                     |
|------------|--------------------------------------------------|
|            | Operational / Under<br>Construction Wind Turbine |

Turbine

Application / Appeal Wind Turbine

Direction of view: 4.89° Nearest visible turbine: 19.2 km

Camera height: Date and time:

07/09/2019 11:24

Drawing No. - 118025-D-LVIA-7.9.13.1-1.0.0 Date - 03.04.2020