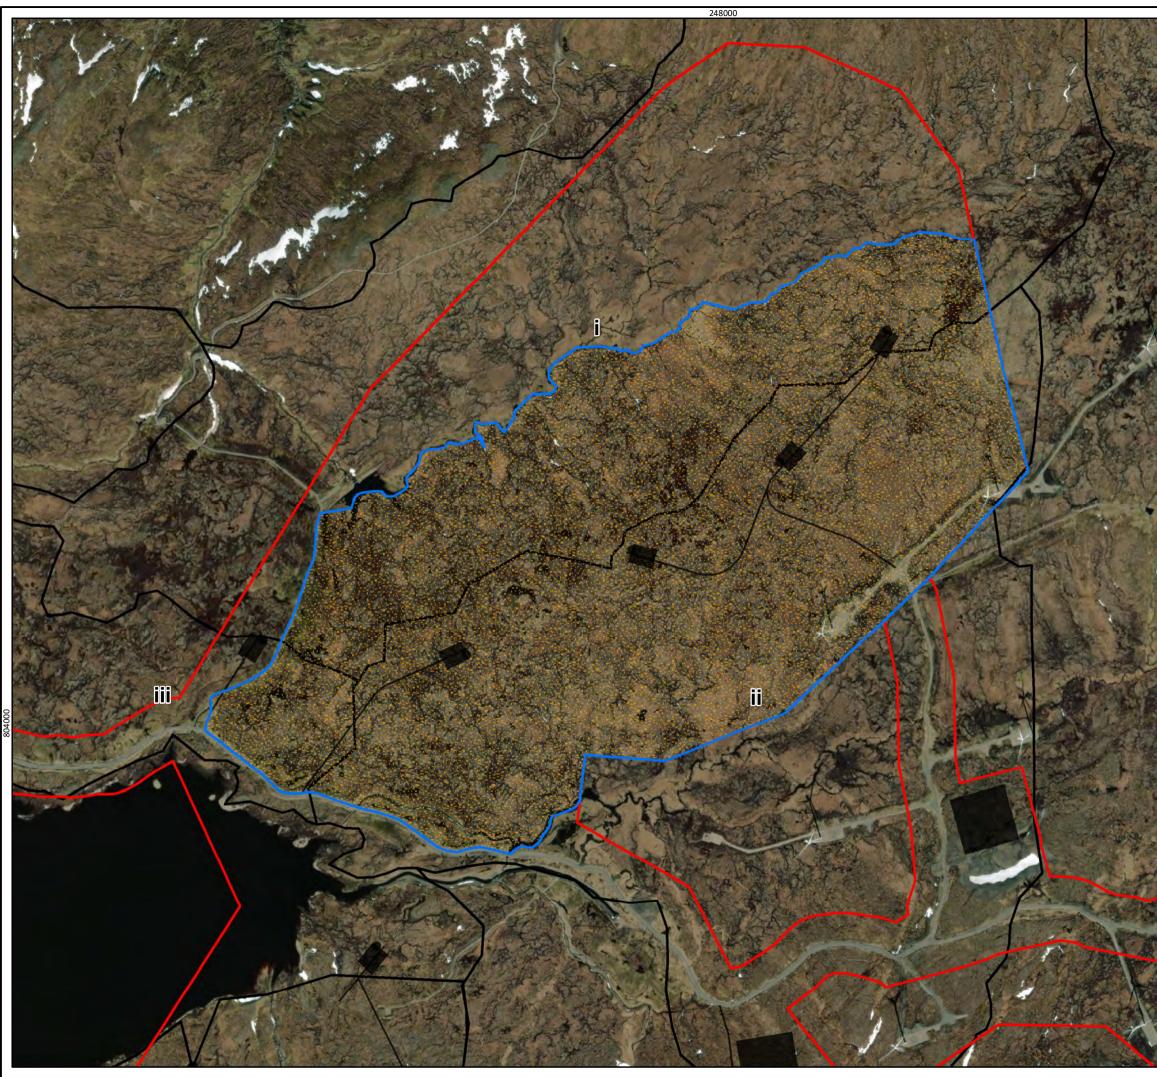

|         | Renewables                                                                                                                                                                        |
|---------|-----------------------------------------------------------------------------------------------------------------------------------------------------------------------------------|
|         | wood.                                                                                                                                                                             |
|         | Key                                                                                                                                                                               |
| And a   | Site Boundary                                                                                                                                                                     |
|         | Drained Peatland<br>(hags/gulleys/micro-erosion)                                                                                                                                  |
|         | Sub-catchment areas                                                                                                                                                               |
| A STA   |                                                                                                                                                                                   |
|         |                                                                                                                                                                                   |
| 1 1     |                                                                                                                                                                                   |
|         |                                                                                                                                                                                   |
| 1.5 *   |                                                                                                                                                                                   |
| and and |                                                                                                                                                                                   |
|         |                                                                                                                                                                                   |
|         |                                                                                                                                                                                   |
| 35-0    |                                                                                                                                                                                   |
|         |                                                                                                                                                                                   |
|         |                                                                                                                                                                                   |
|         |                                                                                                                                                                                   |
|         |                                                                                                                                                                                   |
|         |                                                                                                                                                                                   |
|         | Service Layer Credits: Source: Esri, DigitalGlobe, GeoEye, Earthstar Geographics,<br>CNES/Airbus DS, USDA, USGS, AeroGRID, IGN, and the GIS User Community<br>Scale 1:10,000 @ A3 |
| 63      | 0 250 500                                                                                                                                                                         |
|         | Figure 4.5.4 - Candidate Habitat<br>Management Unit A and indicative<br>drained peatland                                                                                          |
|         | Cloiche Wind Farm<br>Additional Information<br>Outline Habitat Management Plan                                                                                                    |